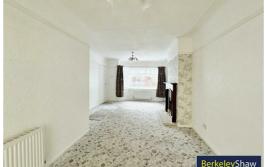

# Living/dining room

Double glazed windows to bay, UPVC 'French' style doors to conservatory, gas fire & 2 x radiators.