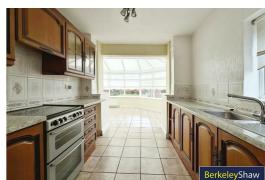

#### Kitchen

Range of wall & base units, double glazed window, stainless steel sink with drainer, tiled floor, tiled back splash & access to understairs storage which houses the boiler.