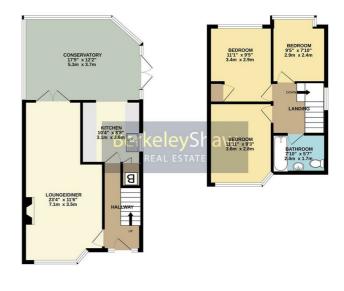

# Living/dining room

Double glazed windows to bay, UPVC 'French' style doors to conservatory, gas fire & 2 x radiators.

#### Kitchen

Range of wall & base units, double glazed window, stainless steel sink with drainer, tiled floor, tiled back splash & access to understairs storage which houses the boiler.

#### Conservatory

Tiled floor, UPVC double glazed windows, radiator & UPVC 'French' style doors.

#### Bedroom 1

Double glazed windows to bay& radiator.

#### Bedroom 2

Double glazed window, radiator & storage cupboard.

## Bedroom 3

Double glazed window & radiator.

#### **Bathroom**

WC, basin, bath with shower attachment, double glazed window & part tiled walls.