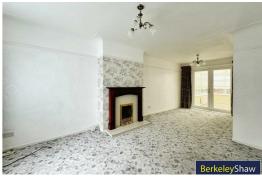

# Living/dining room

Double glazed windows to bay, UPVC 'French' style doors to conservatory, gas fire & 2 x radiators.