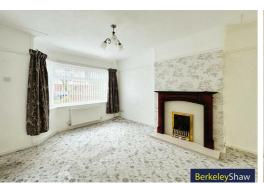

# Living/dining room

Double glazed windows to bay, UPVC 'French' style doors to conservatory, gas fire & 2 x radiators.