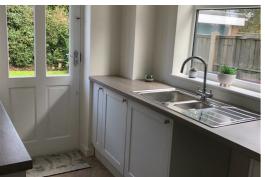

#### Kitchen

Double glazed window, exterior door, kitchen comprises of a range of fitted base and wall units, stainless steel inset single drainer sink with mixer tap, electric oven and gas hob, plumbing for washing machine.