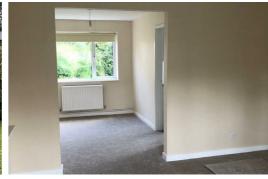

# Through Lounge Diner

Double glazed windows, carpet, radiators, feature fireplace with electric inset fire