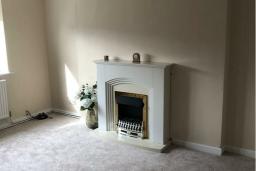

# Through Lounge Diner

Double glazed windows, carpet, radiators, feature fireplace with electric inset fire