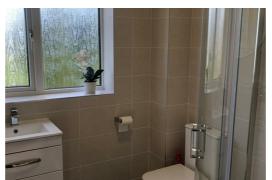

## **Shower Room**

Double glazed window, fully tiled, walk in shower cubical with glazed enclosure and shower, low level w.c. and sink ladder towel rail