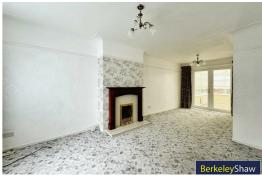

# Living/dining room

Double glazed windows to bay, UPVC 'French' style doors to conservatory, gas fire & 2 x radiators.