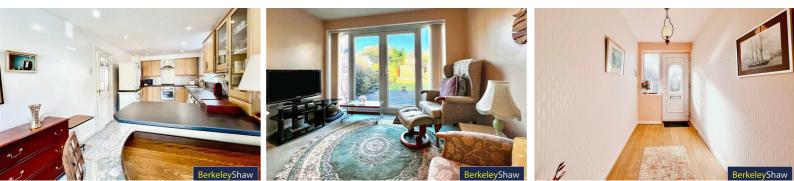

# **Entrance/Dining Hall**

A wide entrance hallway ideal for wheel chairs and prams to easily enter the house. Opening out into a larger space with double french style doors to lounge diner, kitchen and bedrooms.

#### **Kitchen Diner** 25'5" x 10'10" (7.75 x 3.32)