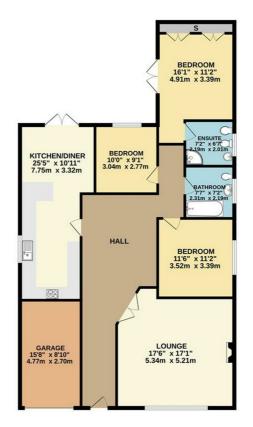

# **Entrance/Dining Hall**

A wide entrance hallway ideal for wheel chairs and prams to easily enter the house. Opening out into a larger space with double french style doors to lounge diner, kitchen and bedrooms.

#### Lounge

17'6" x 17'1" (5.34 x 5.21)

#### **Kitchen Diner** 25'5" x 10'10" (7.75 x 3.32)

### Bedroom 1

#### 16'1" x 11'1" (4.91 x 3.39)

Master bedroom suite with ideal entrance area for a dressing table and private en-suite shower room. Patio doors onto the sunny rear garden and built in wardrobes.

#### **En-suite**

9'6" x 6'10" (2.90 x 2.10)

## Bedroom 2 11'6" x 11'1" (3.52 x 3.39)

## Bedroom 3

9'11" x 9'1" (3.04 x 2.77)

Currently utilised as a study with patio doors onto sunny rear garden.

# **Family Bathroom**

7'6" x 7'2" (2.31 x 2.19)

# Garage

(92 plus) A

(81-91

(55-68 (39-54

(21-38

Energy Efficiency Rating

Not energy efficient - higher running co

**England & Wales** 