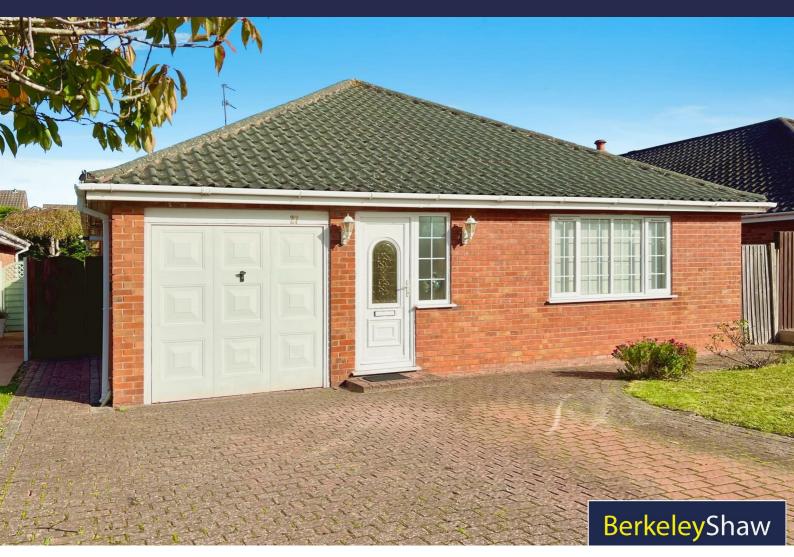

# 27 Warren Green, Liverpool, L37 1XN Asking Price £400,000

Welcome to this charming 3 Bedroom DETACHED bungalow located in the sought-after area of Warren Green, Formby. This delightfully EXTENDED property boasts two reception rooms, dining kitchen, large main bedroom with fitted wardrobes, dressing area and ENSUITE shower room, a further two DOUBLE bedrooms, and a well-appointed family bathroom, offering ample SPACE for comfortable living.

Situated on one level, this TRUE bungalow is perfect for those seeking a convenient and accessible living space. The property features a GARAGE and sunny gardens, ideal for enjoying the outdoors and entertaining guests.