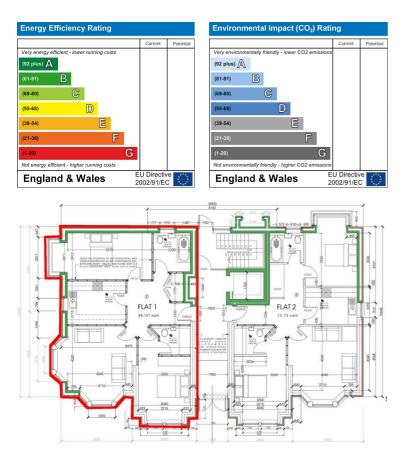

Apartment 1 Two Bed 87.94 SqM Apartment 2 Two Bed 74.85 SqM Apartment 3 Two Bed 89.77 SqM Apartment 4 Two Bed 74.87 SqM Apartment 5 Two Bed 86.87 SqM Apartment 5 Two Bed 73.43 SqM Apartment 7 Three Bed 128.73 SqM