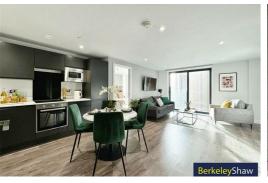

Upon entering, you are greeted by a spacious open plan kitchen diner/living space, perfect for entertaining guests or simply unwinding after a long day. The apartment is beautifully presented throughout, offering a modern and stylish living environment. The property boasts two bedrooms, both with dressing areas, providing ample storage space. The master bedroom also features an en-suite bathroom for added convenience and privacy as well as a further modern bathroom.