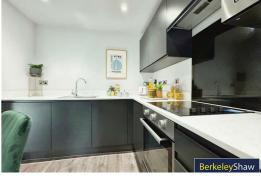

Upon entering, you are greeted by a spacious open plan kitchen diner/living space, perfect for entertaining guests or simply unwinding after a long day. The apartment is beautifully presented throughout, offering a modern and stylish living environment. The property boasts two bedrooms, both with dressing areas, providing ample storage space. The master bedroom also features an en-suite bathroom for added convenience and privacy as well as a further modern bathroom.