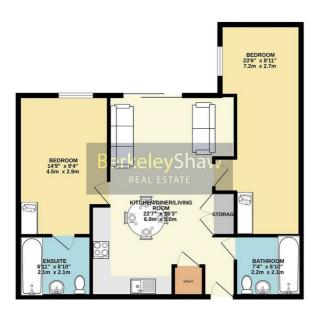

Upon entering, you are greeted by a spacious open plan kitchen diner/living space, perfect for entertaining guests or simply unwinding after a long day. The apartment is beautifully presented throughout, offering a modern and stylish living environment. The property boasts two bedrooms, both with dressing areas, providing ample storage space. The master bedroom also features an en-suite bathroom for added convenience and privacy as well as a further modern bathroom.

Don't miss out on the chance to own this exquisite apartment in the heart of Liverpool. Contact us today to arrange a viewing and take the first step towards your new dream home.

**GROUND FLOOR** 

Whilst every attempt has been made to ensure the accuracy of the Booglan contained here, measurement of doors, windows, rooms and any other items are approximate and no responsibility is taken for any error omission or meri-statement. This plans is for illustrative purposes only and should be used as such by any prospective purchaser. The services, systems and appliances shown have not been tested and no guarante as to their operations or officiency can be given.