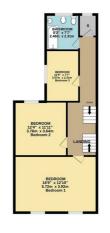

Set over 3 floors this property has all the space for a growing family. On the ground floor are two reception rooms downstairs, dining kitchen, utility and downstairs shower room & WC. The first floor has 3 double bedrooms, family bathroom and dressing room space. To the second floor are two double bedrooms and eaves storage.

Utility

Bedroom 1

18'9" x 12'10" (5.72 x 3.92)

Bedroom 2

12'4" x 11'11" (3.76 x 3.64)

Bedroom 3

11'8" x 7'6" (3.57 x 2.31)

S - Dressing Room/Storage Room