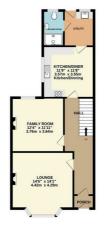

Set over 3 floors this property has all the space for a growing family. On the ground floor are two reception rooms downstairs, dining kitchen, utility and downstairs shower room & WC. The first floor has 3 double bedrooms, family bathroom and dressing room space. To the second floor are two double bedrooms and eaves storage.

 $Council\,Tax\,Band\,C$ 

Lounge

14'6" x 14'8" (4.42 x 4.49)

Family Room

12'4" x 11'11" (3.76 x 3.64)

Kitchen Diner

11'8" x 11'7" (3.57 x 3.55)

**Shower Room** 