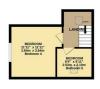

Set over 3 floors this property has all the space for a growing family. On the ground floor are two reception rooms downstairs, dining kitchen, utility and downstairs shower room & WC. The first floor has 3 double bedrooms, family bathroom and dressing room space. To the second floor are two double bedrooms and eaves storage.

**Bathroom** 

8'1" x 7'6" (2.48 x 2.31)

Bedroom 4

11'11" x 11'11" (3.64 x 3.64)

Bedroom 5

8'3" x 6'10" (2.53 x 2.10)

Whilst every attempt has been made to ensure the accuracy of the Sooplan contained here, measurement of doors, windows, comes and any other items are approximate and no responsibility is taken for any entor, omission or mis-statement. This plant is for limitative purposes only and broad be used as such by any prospective purchaser. The services, systems and applicances shown have not been tested and no guarante as to their operability or efficiency can be guite.