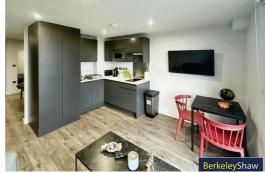

## Open Plan Lounge, Kitchen

Double glazed window, laminate flooring, kitchen comprises of a range of fitted base and wall units with under counter fridge, cooker and hob