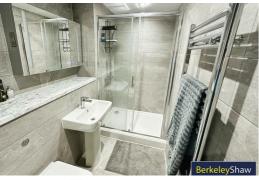

#### **Shower Room**

Fully tiled walls and floor with fitted shower enclosure, ladder towel rail, vanity style sink, low level wc, mirror