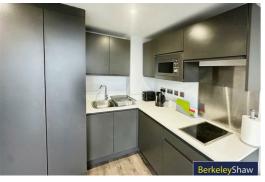

## Open Plan Lounge, Kitchen

Double glazed window, laminate flooring, kitchen comprises of a range of fitted base and wall units with under counter fridge, cooker and hob