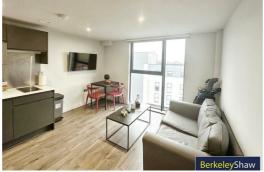

## Open Plan Lounge, Kitchen

Double glazed window, laminate flooring, kitchen comprises of a range of fitted base and wall units with under counter fridge, cooker and hob