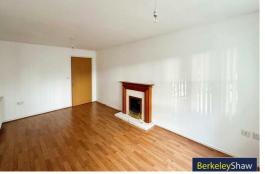

## Lounge

Double glazed window, laminate flooring, radiator, feature fireplace with inset electric fire, blinds