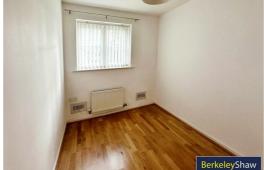

850 Council Tax Band; B Minimum Term: 12 Months







# Hallway

Entrance door, laminate flooring, storage cupboard

## Lounge

Double glazed window, laminate flooring, radiator, feature fireplace with inset electric fire, blinds

#### Kitchen

Double glazed window, lino flooring kitchen comprises of a range of fitted base and wall units with inset stainless steel sink with mixer taps, integrated electric oven, gas hob, extractor hood, plumbing for washing machine.

### Bedroom 1

Double glazed window, carpet, radiator, fitted wardrobe with sliding doors

#### Bedroom 2

Double glazed window, carpet, radiator

# **Bathroom**

Part tiled walls, lino flooring, panelled bath with shower over and glazed shower screen, sink and low level w.c.

#### **External**

carpark permit required