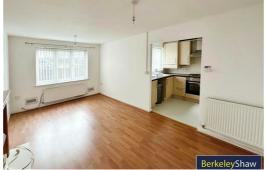

#### Kitchen

Double glazed window, lino flooring kitchen comprises of a range of fitted base and wall units with inset stainless steel sink with mixer taps, integrated electric oven, gas hob, extractor hood, plumbing for washing machine.