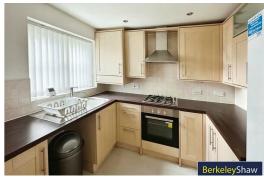

#### Kitchen

Double glazed window, lino flooring kitchen comprises of a range of fitted base and wall units with inset stainless steel sink with mixer taps, integrated electric oven, gas hob, extractor hood, plumbing for washing machine.