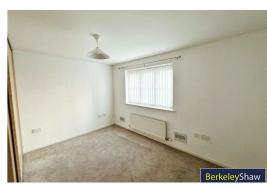

### Bedroom 1

Double glazed window, carpet, radiator, fitted wardrobe with sliding doors