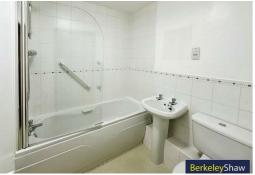

# **Bathroom**

Part tiled walls, lino flooring, panelled bath with shower over and glazed shower screen, sink and low level w.c.