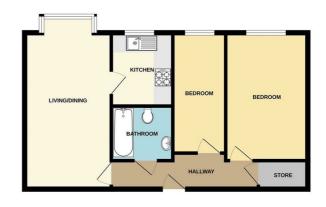

### Entrance hall

entryphone system, electric heater

#### Living/dining room

17'7" x 9'9" (5.36 x 2.97 (5.35 x 2.96))

electric heater, double glazed bay window, door to:

#### **Kitchen**

#### 8'3" x 6'11" (2.51 x 2.11)

inset stainless steel sink unit, base and drawer units with worktop surfaces over, wall units, Creda electric hob, Candy electric oven, space for fridge, midway tiling, double glazed window

#### Bedroom 1

#### Bedroom 2

#### Bathroom

bath with Triton electric shower over, wash hand basin in vanity unit, low level w.c, tiled walls

#### Service charge

We understand the current service charge is £339.21 per month payable to Housing 21 who manage the development

| TOTAL FLOOR AREA: 567 sq.ft. (52.7 sq.m.)                                                                                                                                                                                                                                                                                                                                    | approx.                                                                                          |
|------------------------------------------------------------------------------------------------------------------------------------------------------------------------------------------------------------------------------------------------------------------------------------------------------------------------------------------------------------------------------|--------------------------------------------------------------------------------------------------|
| Whilst every attempt has been made to ensure the accuracy of the floorpian o<br>of doors, windows, rooms and any other items are approximate and no respo-<br>omssore or mo-statement. They plans is for italiantie purpose sorial and she<br>prospective purchaser. The services, systems and applances shown have no<br>as to here operability or efficiency cab be given. | nsibility is taken for any error,<br>suid be used as such by any<br>been tested and no guarantee |