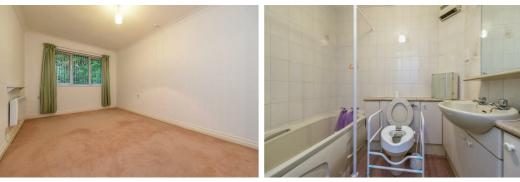

#### Living/dining room

17'7" x 9'9" (5.36 x 2.97 (5.35 x 2.96))

electric heater, double glazed bay window, door to:

## 14'4" x 9'3" (4.37 x 2.82 (4.38 x 2.81))

electric heater, double glazed window

#### Bathroom

bath with Triton electric shower over, wash hand basin in vanity unit, low level w.c, tiled walls