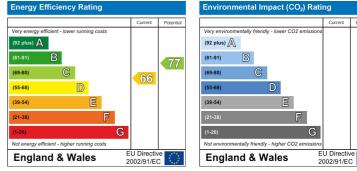

#### Service charge

We understand the current service charge is £339.21 per month payable to Housing 21 who manage the development

| TOTAL FLOOR AREA: 567 sq.ft. (52.7 sq.m.)                                                                                                                                                                                                                                                                                                                                    | approx.                                                                                          |
|------------------------------------------------------------------------------------------------------------------------------------------------------------------------------------------------------------------------------------------------------------------------------------------------------------------------------------------------------------------------------|--------------------------------------------------------------------------------------------------|
| Whilst every attempt has been made to ensure the accuracy of the floorpian o<br>of doors, windows, rooms and any other items are approximate and no respo-<br>omssore or mo-statement. They plans is for italiantie purpose sorial and she<br>prospective purchaser. The services, systems and applances shown have no<br>as to here operability or efficiency cab be given. | nsibility is taken for any error,<br>suid be used as such by any<br>been tested and no guarantee |