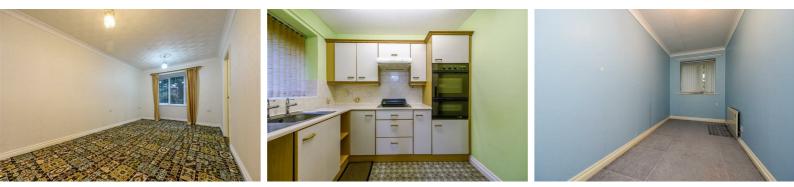

#### Living/dining room

17'7" x 9'9" (5.36 x 2.97 (5.35 x 2.96))

electric heater, double glazed bay window, door to:

#### 8'3" x 6'11" (2.51 x 2.11)

inset stainless steel sink unit, base and drawer units with worktop surfaces over, wall units, Creda electric hob, Candy electric oven, space for fridge, midway tiling, double glazed window

#### Bathroom

bath with Triton electric shower over, wash hand basin in vanity unit, low level w.c, tiled walls