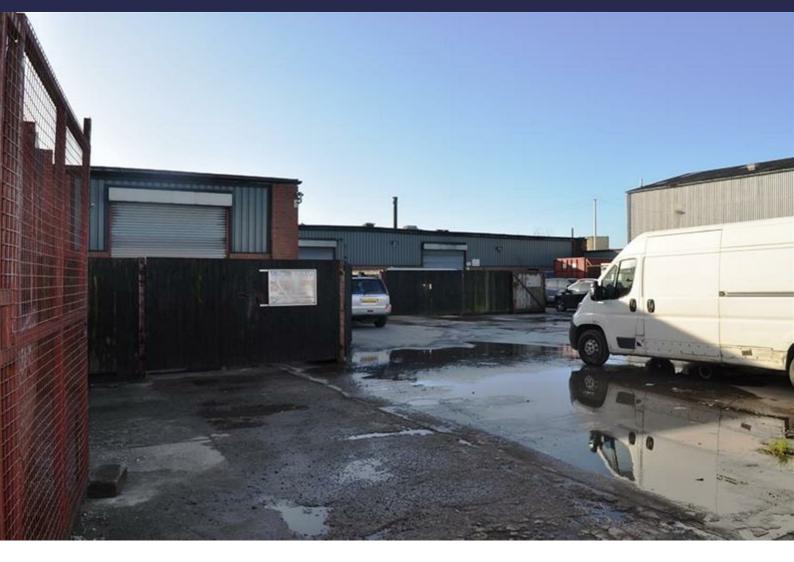

## Land and premises associated with Unit 7 Ashcroft Ashcroft Road,

Berkeley Shaw Real Estate is pleased to offer for sale this light industrial site and yard on Knowsley Industrial and Business Park. with excellent access to the motorway network via Junction 4 of the M57 and access to the main trunk roads via the East Lancashire Road (A580). The site comprises three commercial units (units 2. 2a & 6) each with enclosed yards, which are currently let, with a potential fourth (unfinished) unit and a shared yard with parking.

We understand that the main connected services are, electricity, water and mains drainage.

The units are generally in reasonable to good condition for their age and type and are of brick and concrete block construction with lightweight interlinked metal sheeting at the upper levels. We have been advised by the sellers that the current rental income is £33,600 per annum, but with further development and rental reviews, we believe there is the potential to generate more income.