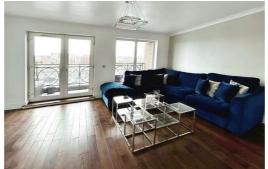

# BerkeleyShaw REAL ESTATE



## 77 South Ferry Quay, Liverpool, L3 4EW

### £1,700 Per Month

We are delighted to offer TO LET this THREE BEDROOM, third floor apartment. The property comprises of spacious lounge/dining room overlooking Liverpool Marina, off the lounge area is a fully fitted kitchen, further up the hallway is a shower room, master double bedroom with en-suite, and another two double bedrooms. With a walk in shower, and three double bedrooms. The property benefits from Gas central heating and double glazing and neutral colour scheme throughout. This Apartment also comes with its own secure car parking space in the car park connected to the Block.

**AVAILABLE NOW** 

Deposit £1800
Rental Duration: minimum 6 Months
Council tax Band E







#### **Balcony**

Overlooking Liverpool Marina

#### Marina

#### **Hallway**

#### Lounge Diner

Large lounge with corner sofa and coffee table.

#### Bedroom 1

Fully fitted wardrobes and double ottoman style bed.

#### Bedroom 2

Double wardrobe, chest of draws and ottoman style double bed.

#### Kitchen

Fitted Fridge/freezer, wine fridge, oven and hob with neutral fitted units.

#### **Bathroom**

Double shower, WC and sink unit with storage

#### Bedroom 3

Double bedroom.