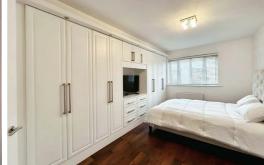

#### Bedroom 1

Fully fitted wardrobes and double ottoman style bed.

#### Bedroom 2

Double wardrobe, chest of draws and ottoman style double bed.