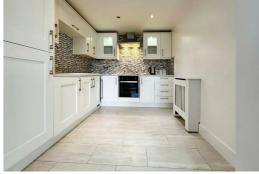

#### Kitchen

Fitted Fridge/freezer, wine fridge, oven and hob with neutral fitted units.