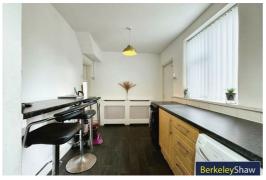

On the ground floor, the property boasts a cosy reception room, ideal for relaxing or entertaining guests & a breakfast kitchen with ample storage and space for casual dining. To the first floor, there are two well-proportioned bedrooms and a three-piece bathroom. Externally, the property boasts a rear garden with outside storage. The property further benefits from gas central heating & double glazing.