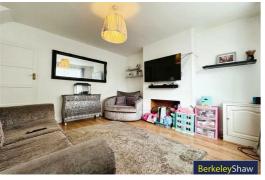

On the ground floor, the property boasts a cosy reception room, ideal for relaxing or entertaining guests & a breakfast kitchen with ample storage and space for casual dining. To the first floor, there are two well-proportioned bedrooms and a three-piece bathroom. Externally, the property boasts a rear garden with outside storage. The property further benefits from gas central heating & double glazing.