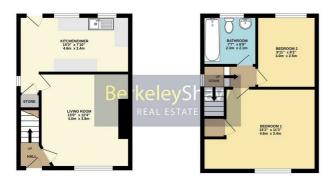

On the ground floor, the property boasts a cosy reception room, ideal for relaxing or entertaining guests & a breakfast kitchen with ample storage and space for casual dining. To the first floor, there are two well-proportioned bedrooms and a three-piece bathroom. Externally, the property boasts a rear garden with outside storage. The property further benefits from gas central heating & double glazing.

GROUND FLOOR

1ST FLOOR

Berkeley Shaw Estate Agents Limited. Company No. 0784754