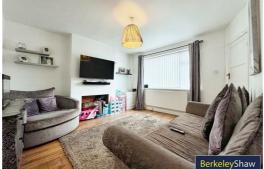

On the ground floor, the property boasts a cosy reception room, ideal for relaxing or entertaining guests & a breakfast kitchen with ample storage and space for casual dining. To the first floor, there are two well-proportioned bedrooms and a three-piece bathroom. Externally, the property boasts a rear garden with outside storage. The property further benefits from gas central heating & double glazing.