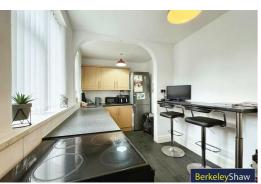

On the ground floor, the property boasts a cosy reception room, ideal for relaxing or entertaining guests & a breakfast kitchen with ample storage and space for casual dining. To the first floor, there are two well-proportioned bedrooms and a three-piece bathroom. Externally, the property boasts a rear garden with outside storage. The property further benefits from gas central heating & double glazing.