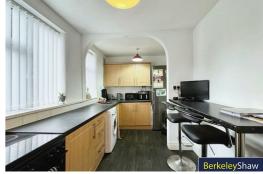

On the ground floor, the property boasts a cosy reception room, ideal for relaxing or entertaining guests & a breakfast kitchen with ample storage and space for casual dining. To the first floor, there are two well-proportioned bedrooms and a three-piece bathroom. Externally, the property boasts a rear garden with outside storage. The property further benefits from gas central heating & double glazing.