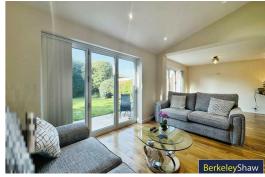

This property boasts a beautifully presented living room, perfect for cosy nights, an impressive open plan kitchen diner/family area which is the heart of the home and ideal for entertaining guests or simply relaxing with the family. The space is beautifully finished with quartz work tops, a range of Neff appliances and two sets of bi-folding doors enabling the space to flow seamlessly into the garden area. Completing the ground floor layout is a utility room and separate WC. The first floor boasts four spacious bedrooms and a modern four-piece bathroom.

# Kitchen diner/family room

Range of wall & base units, quartz work tops, stainless steel sink, Neff appliances including electric oven, microwave, dishwasher, fridge freezer, gas burning hob & extractor hood. 2 x sets of bi-fold doors, solid wood flooring, vertical radiator & 2 x standard radiators.