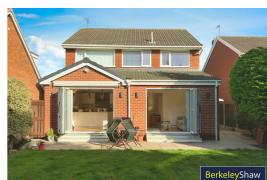

This property boasts a beautifully presented living room, perfect for cosy nights, an impressive open plan kitchen diner/family area which is the heart of the home and ideal for entertaining guests or simply relaxing with the family. The space is beautifully finished with quartz work tops, a range of Neff appliances and two sets of bi-folding doors enabling the space to flow seamlessly into the garden area. Completing the ground floor layout is a utility room and separate WC. The first floor boasts four spacious bedrooms and a modern four-piece bathroom.

# **Externally**

Front garden with driveway parking.

Sheltered side aspect to garage.

Garage with electric, up & over door.

Rear garden with patio area & laid to lawn.