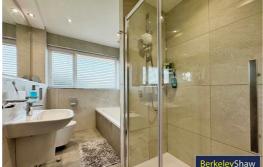

## **Bathroom**

Double glazed window, tiled floor, tiled walls, vertical radiator, WC, basin, shower unit & bath.