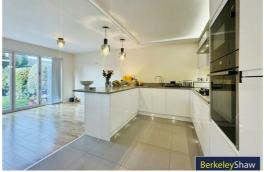

# Kitchen diner/family room

Range of wall & base units, quartz work tops, stainless steel sink, Neff appliances including electric oven, microwave, dishwasher, fridge freezer, gas burning hob & extractor hood. 2 x sets of bi-fold doors, solid wood flooring, vertical radiator & 2 x standard radiators.