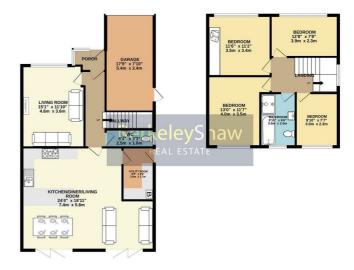

#### **Entrance hall**

Solid wood flooring, stairs to first floor & radiator.

## Living room

Double glazed windows to bay & radiator.

#### W C

WC, basin, double glazed window, radiator, tiled floor & tiled walls.

# Kitchen diner/family room

Range of wall & base units, quartz work tops, stainless steel sink, Neff appliances including electric oven, microwave, dishwasher, fridge freezer, gas burning hob & extractor hood. 2 x sets of bi-fold doors, solid wood flooring, vertical radiator & 2 x standard radiators.

# **Utility room**

UPVC door to side elevation, combi boiler, space for washing machine & tiled floor.

# Landing

Double glazed window & loft access.

#### Bedroom 1

Double glazed window & radiator.

# Bedroom 2

Double glazed window, fitted wardrobes & radiator.

# Bedroom 3

Double glazed window & radiator.

## Bedroom 4

Double glazed window & radiator.

## **Bathroom**

Double glazed window, tiled floor, tiled walls, vertical radiator, WC, basin, shower unit & bath.