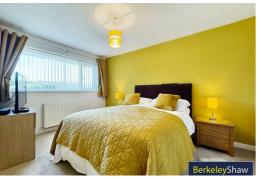

#### Bedroom 1

Double glazed window & radiator.

# Bedroom 2

Double glazed window, fitted wardrobes & radiator.

# Bedroom 3

Double glazed window & radiator.

## Bedroom 4

Double glazed window & radiator.