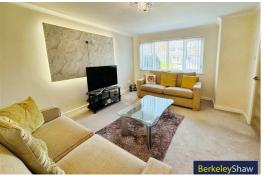

f bi-folding doors enabling the space to flow seamlessly into the garden area. Completing the ground floor layout is a utility room and separate WC. The first floor boasts four spacious bedrooms and a modern four-piece bathroom.

Parking will never be an issue with space for two vehicles in the driveway and a garage for added convenience. The extended layout of this home provides a modern and spacious feel, perfect for contemporary living.

Further benefits include double glazing and gas central heating.

With no onward chain, this fantastic home offers the ability for a straight forward transaction.

Don't miss out on the opportunity to own this fantastic property in Ascot Park. Book a viewing today and envision the wonderful lifestyle that awaits you in this beautifully presented home.







#### **Entrance hall**

Solid wood flooring, stairs to first floor & radiator.

## Living room

Double glazed windows to bay & radiator.

#### W C

WC, basin, double glazed window, radiator, tiled floor & tiled walls.

# Kitchen diner/family room

Range of wall & base units, quartz work tops, stainless steel sink, Neff appliances including electric oven, microwave, dishwasher, fridge freezer, gas burning hob & extractor hood. 2 x sets of bi-fold doors, solid wood flooring, vertical radiator & 2 x standard radiators.

# **Utility room**

UPVC door to side elevation, combi boiler, space for washing machine & tiled floor.

# Landing

Double glazed window & loft access.

#### Bedroom 1

Double glazed window & radiator.

# Bedroom 2

Double glazed window, fitted wardrobes & radiator.

# B