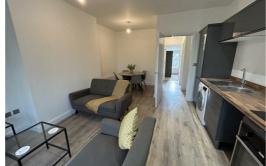

## Open Plan Lounge / Kitchen

Double glazed windows, radiators, laminate flooring, fitted kitchen comprises of a range of base and wall units with integrated appliances including fridge/ freezer, cooker and hob, freestanding dishwasher and washer/dryer. Furnishings include dining table and chairs, sofas, coffee tables