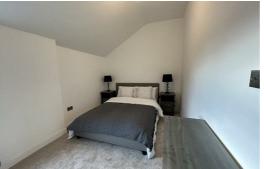

#### Bedroom 1

Double glazed window, radiator, carpet, Furnishings include Double bed headboard and mattress, bedside cabinets, chest of drawers, wardrobe

#### Bedroom 2

Double glazed window, radiator, carpet, Furnishings include Double bed headboard and mattress, bedside cabinets, chest of drawers, wardrobe