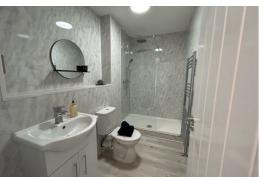

#### **Bathroom**

Fully tiled, panelled bath with combination shower over and screen, vanity sink unit and low level w.c.