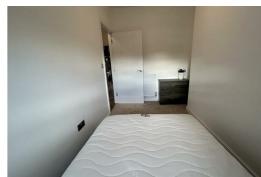

#### Bedroom 1

Double glazed window, radiator, carpet, Furnishings include Double bed headboard and mattress, bedside cabinets, chest of drawers, wardrobe

#### Bedroom 2

Double glazed window, radiator, carpet, Furnishings include Double bed headboard and mattress, bedside cabinets, chest of drawers, wardrobe