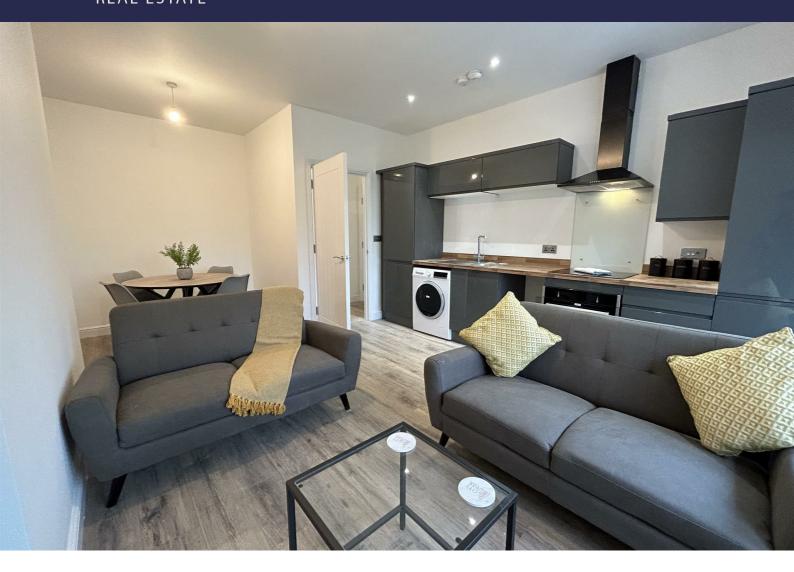

# £875 PCM

Welcome to this charming apartment located in the heart of Park Terrace, Waterloo TO LET 2 BEDROOMED FURNISHED THIRD FLOOR APARTMENT This delightful property boasts an open plan lounge Kitchen, perfect for relaxing or entertaining guests. With two lovely bedrooms, there is ample space for a small family or guests to stay over.

## Open Plan Lounge / Kitchen

Double glazed windows, radiators, laminate flooring, fitted kitchen comprises of a range of base and wall units with integrated appliances including fridge/ freezer, cooker and hob, freestanding dishwasher and washer/dryer. Furnishings include dining table and chairs, sofas, coffee tables