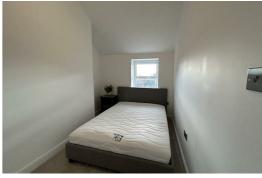

#### Bedroom 1

Double glazed window, radiator, carpet, Furnishings include Double bed headboard and mattress, bedside cabinets, chest of drawers, wardrobe

#### Bedroom 2

Double glazed window, radiator, carpet, Furnishings include Double bed headboard and mattress, bedside cabinets, chest of drawers, wardrobe