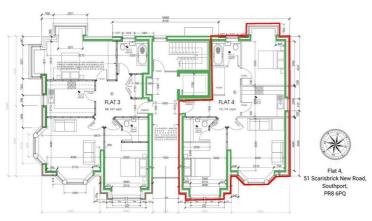

Apartment 1 Two Bed 87.94 SqM Apartment 2 Two Bed 74.85 SqM Apartment 3 Two Bed 89.77 SqM Apartment 4 Two Bed 74.87 SqM Apartment 5 Two Bed 86.87 SqM Apartment 6 Two Bed 73.43 SqM Apartment 7 Three Bed 128.73 SqM