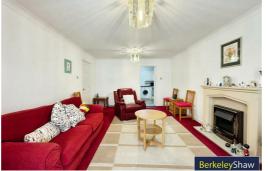

s throw away.

The convenience of resident parking adds to the appeal of this property, ensuring that you always have a secure place to park your vehicle.

With no onward chain, this apartment offers a hassle-free buying experience, allowing you to move in swiftly and start enjoying the comforts of your new home. Whether you're looking to step onto the property ladder or seeking a smart investment opportunity, this flat is sure to tick all the boxes. The apartment further benefits from double glazing and gas central heating.

Don't miss out on the chance to make this lovely flat your own and experience the best of what Crosby has to offer. Book a viewing today and envision yourself living in this wonderful apartment.

Leasehold 971 years remaining Service charge TBC Council tax band: B







**Entrance hall** 

**GROUND FLOOR** 

2 x storage cupboards, UPVC front door & radiator.

#### Living room

Double glazed windows to bay, electric fire & radiator.

#### Kitchen

Double glazed window, range of wall & base units, gas burning hob, electric oven, extractor hood, tiled splash back, stainless steel sink with drainer, integrated dishwasher & combi boiler.

#### Bedroom 1

Double glazed window & radiator.

#### Bedroom 2

Double glazed window & radiator.

#### **Shower room**

Double glazed window, WC, basin, part tiled walls, radiator & storage cupboard.







Whilst every attempt has been made to ensure the accuracy of the floorplain contained here, measurements of doors, windows, rooms and any other items are approximate and no responsibility is taken for any entor, cons