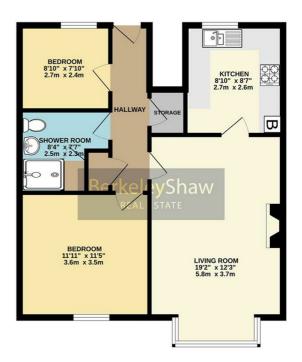

**Entrance hall** 

**GROUND FLOOR** 

2 x storage cupboards, UPVC front door & radiator.

#### Living room

Double glazed windows to bay, electric fire & radiator.

#### Kitchen

Double glazed window, range of wall & base units, gas burning hob, electric oven, extractor hood, tiled splash back, stainless steel sink with drainer, integrated dishwasher & combi boiler.

#### Bedroom 1

Double glazed window & radiator.

#### Bedroom 2

Double glazed window & radiator.

#### **Shower room**

Double glazed window, WC, basin, part tiled walls, radiator & storage cupboard.

Whilst every attempt has been made to ensure the accuracy of the floorplain contained here, measurements of doors, windows, rooms and any other items are approximate and no responsibility is taken for any entor, consists or one's statement. This plain is for illustrative proposes only and should be used as such by any prospective purchaser. The services, systems and appliances shown have not been tested and no guarantee.