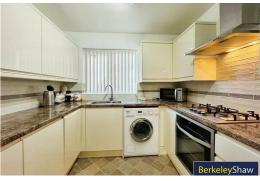

#### Kitchen

Double glazed window, range of wall & base units, gas burning hob, electric oven, extractor hood, tiled splash back, stainless steel sink with drainer, integrated dishwasher & combi boiler.