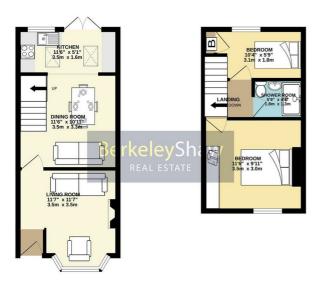

The entrance opens into a vestibule, leading to the bay-fronted living room featuring a lovely fireplace. To the rear is a generous open-plan kitchen and dining area, bathed in natural light from two Velux windows and French doors that open onto a decked rear yard. The kitchen offers ample storage space and comes complete with a range of integrated appliances, making it a perfect space for both entertaining and relaxing. On the first floor, you'll find two well-proportioned bedrooms, along with a modern three-piece shower room. The property comes with gas central heating and double glazing for added comfort.

Get in touch today to arrange a viewing before this fantastic home gets snapped up by a lucky buyer!

GROUND FLOOR 304 sq.ft. (28.3 sq.m.) approx. 1ST FLOOR 235 sq.ft. (21.8 sq.m.) approx.

TOTAL FLOOR AREA: 539 sq.ft. (5.0.1 sq.m.) approx. White every attempt has been made to ensure the accuracy of the deoption contained here, measurements of doors, weldow, comes and any other times are agrounded and for reoppositely to listers for any every consistent or the shared through the contained to the state of the agreement of the shared through the shared to the shared the state and the great projection by purchaser. The shared through the shared through the shared to the shared