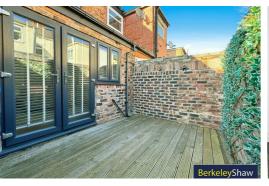

The entrance opens into a vestibule, leading to the bay-fronted living room featuring a lovely fireplace. To the rear is a generous open-plan kitchen and dining area, bathed in natural light from two Velux windows and French doors that open onto a decked rear yard. The kitchen offers ample storage space and comes complete with a range of integrated appliances, making it a perfect space for both entertaining and relaxing. On the first floor, you'll find two well-proportioned bedrooms, along with a modern three-piece shower room. The property comes with gas central heating and double glazing for added comfort.