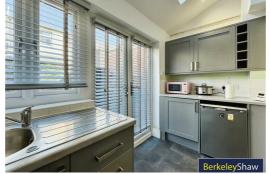

The entrance opens into a vestibule, leading to the bay-fronted living room featuring a lovely fireplace. To the rear is a generous open-plan kitchen and dining area, bathed in natural light from two Velux windows and French doors that open onto a decked rear yard. The kitchen offers ample storage space and comes complete with a range of integrated appliances, making it a perfect space for both entertaining and relaxing. On the first floor, you'll find two well-proportioned bedrooms, along with a modern three-piece shower room. The property comes with gas central heating and double glazing for added comfort.