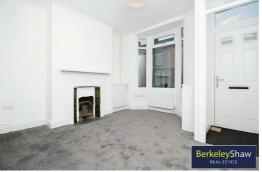

The entrance opens into a vestibule, leading to the bay-fronted living room featuring a lovely fireplace. To the rear is a generous open-plan kitchen and dining area, bathed in natural light from two Velux windows and French doors that open onto a decked rear yard. The kitchen offers ample storage space and comes complete with a range of integrated appliances, making it a perfect space for both entertaining and relaxing. On the first floor, you'll find two well-proportioned bedrooms, along with a modern three-piece shower room. The property comes with gas central heating and double glazing for added comfort.