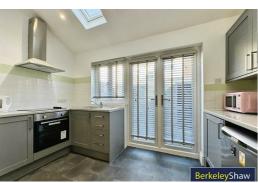

The entrance opens into a vestibule, leading to the bay-fronted living room featuring a lovely fireplace. To the rear is a generous open-plan kitchen and dining area, bathed in natural light from two Velux windows and French doors that open onto a decked rear yard. The kitchen offers ample storage space and comes complete with a range of integrated appliances, making it a perfect space for both entertaining and relaxing. On the first floor, you'll find two well-proportioned bedrooms, along with a modern three-piece shower room. The property comes with gas central heating and double glazing for added comfort.