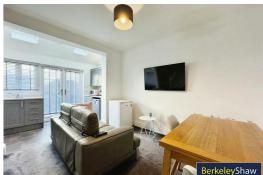

The entrance opens into a vestibule, leading to the bay-fronted living room featuring a lovely fireplace. To the rear is a generous open-plan kitchen and dining area, bathed in natural light from two Velux windows and French doors that open onto a decked rear yard. The kitchen offers ample storage space and comes complete with a range of integrated appliances, making it a perfect space for both entertaining and relaxing. On the first floor, you'll find two well-proportioned bedrooms, along with a modern three-piece shower room. The property comes with gas central heating and double glazing for added comfort.