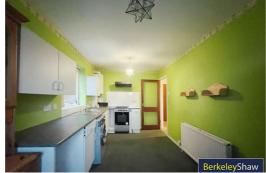

**Entrance hall**

#### Lounge

19'3" x 10'10" (5.87 x 3.31)

## **Breakfast Kitchen**

16'4" x 8'3" (5.00 x 2.54)

#### Bedroom 1

13'6" x 8'2" (4.13 x 2.51)

#### Bedroom 2

13'1" x 10'4" (4.00 x 3.16)

## **Bathroom**

11'9" x 5'9" (3.59 x 1.76)

#### W C

5'5" x 3'8" (1.66 x 1.14)







writing every altering has been induced to effect of doors, windown levels, released or induced and consist, or of doors, windown, comis and any other items are approximate and no responsibility is taken for any error omission or mis-statement. This plan is for illustrative purposes only and should be used as such by any prospective purchaser. The services, systems and appliances shown have not been tested and no guarant as to their operability or efficiency can be given.

Made with Metropox (2024)