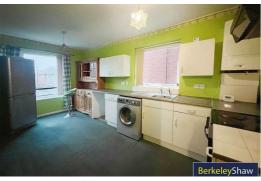

# **Entrance hall**

#### Lounge

19'3" x 10'10" (5.87 x 3.31)

## **Breakfast Kitchen**

16'4" x 8'3" (5.00 x 2.54)

#### Bedroom 1

13'6" x 8'2" (4.13 x 2.51)

#### Bedroom 2

13'1" x 10'4" (4.00 x 3.16)

## **Bathroom**

11'9" x 5'9" (3.59 x 1.76)

#### W C

5'5" x 3'8" (1.66 x 1.14)







writing every altering has been induced to effect of doors, windown levels, released or induced and consist, or of doors, windown, comis and any other items are approximate and no responsibility is taken for any error omission or mis-statement. This plan is for illustrative purposes only and should be used as such by any prospective purchaser. The services, systems and appliances shown have not been tested and no guarant as to their operability or efficiency can be given.

Made with Metropox (2024)