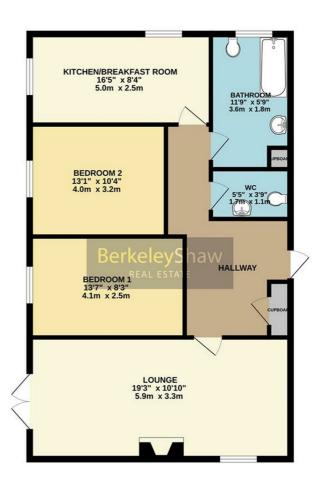

#### **Entrance hall**

#### Lounge

19'3" x 10'10" (5.87 x 3.31)

## **Breakfast Kitchen**

16'4" x 8'3" (5.00 x 2.54)

#### Bedroom 1

13'6" x 8'2" (4.13 x 2.51)

#### Bedroom 2

13'1" x 10'4" (4.00 x 3.16)

## **Bathroom**

11'9" x 5'9" (3.59 x 1.76)

#### W C

5'5" x 3'8" (1.66 x 1.14)

writing every altering has been induced to effect of doors, windown levels, released or induced and consist, or of doors, windown, comis and any other items are approximate and no responsibility is taken for any error omission or mis-statement. This plan is for illustrative purposes only and should be used as such by any prospective purchaser. The services, systems and appliances shown have not been tested and no guarant as to their operability or efficiency can be given.