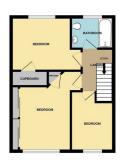

## First floor landing

access to loft, double glazed window

## Front bedroom 1

# Rear bedroom 2

# Front bedroom 3

#### Bathroom

white suite comprising panelled bath with mixer tap and shower attachment, pedestal wash hand basin, low level w.c, tiled walls, tiled floor, heated towel rail, double glazed window