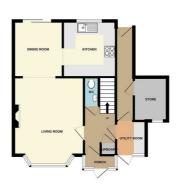

# Entrance hall

storage cupboard, radiator

#### Cloakroom

low level w.c, wash hand basin, tiled walls, heated towel rail

# Living room

laminate floor covering, feature fireplace with electric fire, double glazed bay window, opening to:

# Dining room

## **Kitchen**

#### Utility room

## Store

## First floor landing

access to loft, double glazed window