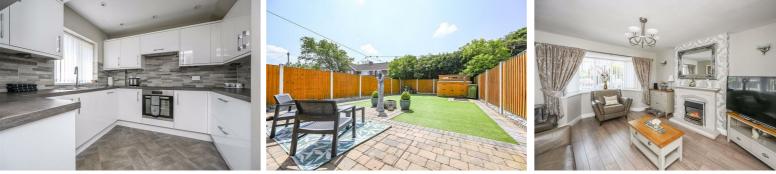

## **Kitchen**

#### 9'5" x 9'3" (2.87 x 2.82)

circular sink unit with drainer, base and drawer units with worktop surfaces over, matching wall units, Zanussi induction hob, Beko electric oven, integrated dishwasher and microwave, space for American style fridge/freezer, double glazed window

#### Outside

driveway with parking for cars, rear garden with artificial lawn, patio area and shed

1ST FLOOR 415 sg.ft. (38.5 sg.m.) approx

Berkeley Shaw Estate Agents Limited. Company No. 0784754 Berkeley Shaw Real Estate Limited. Company No. 05206927

# Living room

laminate floor covering, feature fireplace with electric fire, double glazed bay window, opening to: