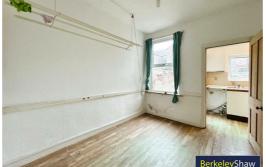

## Family room

Double glazed window, radiator & coving.

## Dining room

Double glazed window, radiator & access to kitchen.