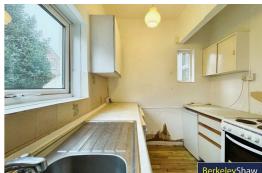

## Kitchen

Range of wall & base units, stainless steel sink with drainer, double glazed window, single glazed window & door to rear yard.