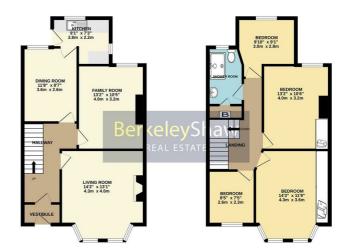

Laid out across two floors, the property boasts three reception rooms, providing ample space for entertaining guests or simply relaxing with your family. The upper floor boasts four bedrooms providing ample space for growing families or those needing space for a home office. Further benefits include gas central heating & double glazing.

## Vestibule

Meter cupboards & double glazed UPVC door and windows.

## **Entrance hall**

Laminate floor, radiator & stairs to first floor.

## Living room

Double glazed windows to bay, radiator, gas fire & coving.

## Family room

Double glazed window, radiator & coving.

## Dining room

Double glazed window, radiator & access to kitchen.

## Kitchen

Range of wall & base units, stainless steel sink with drainer, double glazed window, single glazed window & door to rear yard.

## Landing

Loft access

## Bedroom 1

Double glazed windows, radiator & fitted wardrobes.

### Bedroom 2

Double glazed window, radiator & fitted wardrobe.

## Bedroom 3

Double glazed window & radiator.

### Bedroom 4

Double glazed window & radiator.

## Shower room

Cupboard housing combi boiler, double glazed window, WC, basin, shower & radiator.

## **Externally**

Walled and gated rear yard with borders and outbuilding.

ROUND FLOOR

1ST FLOOR

Whits every attempt has been made to ensure the accuracy of the floorplan contained here, measurement of doors, windows, rooms and any other forms are approximate and no esponishity is taken for any enteronission or mis-standerer. This plan is to illustrative purposes only and should be used as such by any prospective purchaser. The services, systems and appliances shown have not been tested and no quarter.