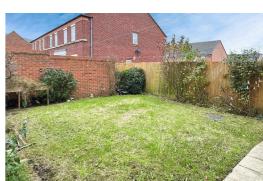

landlord

#### Landing

Carpeted, storage cupboard with water cylinder, radiator

#### Bedroom 1

Double glazed window to front and side, carpet, window blinds, fitted wardrobes and radiator.

#### **Ensuite Shower Room**

Double glazed window, radiator, part tiled walls in all wet areas, shower cubical with shower, low level w.c. wash hand basin

#### Bedroom 2

Double glazed window carpet, window blinds, fitted wardrobes and radiator.

#### Bedroom 3

Composite Entrance door, tiled flooring with carpeted Double glazed window carpet, window blinds, wardrobe and radiator.

#### Bathroom

Double glazed window, part tiled, tiled flooring, panelled bath with shower over, low level w.c. wash hand basin.

#### Rear Garden

Paved and aid lawn with boarders (Driveway behind garden)