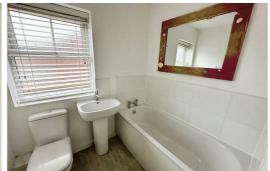

#### Bathroom

Double glazed window, part tiled, tiled flooring, panelled bath with shower over, low level w.c. wash hand basin.