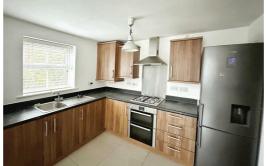

#### Kitchen Diner

Double glazed window to rear and side double glazed french doors, tiled flooring, radiator, kitchen comprises of a range of fitted base and wall units with integrated oven and hob, extractor hood, freestanding Fridge/ Freezer\*, Boiler, window blinds