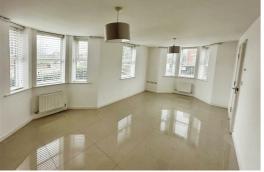

### Lounge

7 x Double glazed windows to front and side of the room, blinds, fully tiled flooring, 2 x radiators,