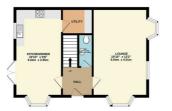

#### Hallway

staircase to the first floor.

#### Downstairs W.C.

tiled flooring, part tiled over sink, wash hand basin, low

### Lounge

7 x Double glazed windows to front and side of the room, blinds, fully tiled flooring, 2 x radiators,

#### Kitchen Diner

Double glazed window to rear and side double glazed french doors, tiled flooring, radiator, kitchen comprises of a range of fitted base and wall units with integrated oven and hob, extractor hood, freestanding Fridge/ Freezer\*, Boiler, window blinds

#### **Utility Room**

Tiled flooring, fitted base unit with freestanding washing machine\*, freestanding dryer\*, radiator

\*all freestanding appliances are left on the basis that if they stop working they will not be replaced by the landlord