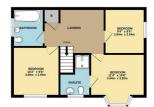

#### Landing

Carpeted, storage cupboard with water cylinder, radiator

#### Bedroom 1

Double glazed window to front and side, carpet, window blinds, fitted wardrobes and radiator.

#### **Ensuite Shower Room**

Double glazed window, radiator, part tiled walls in all wet areas, shower cubical with shower, low level w.c. wash hand basin

#### Bedroom 2

Double glazed window carpet, window blinds, fitted wardrobes and radiator.

#### Bathroom

Double glazed window, part tiled, tiled flooring, panelled bath with shower over, low level w.c. wash hand basin.