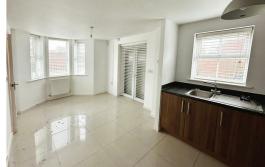

#### Kitchen Diner

Double glazed window to rear and side double glazed french doors, tiled flooring, radiator, kitchen comprises of a range of fitted base and wall units with integrated oven and hob, extractor hood, freestanding Fridge/ Freezer\*, Boiler, window blinds