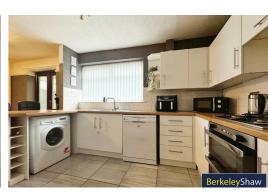

The property is ideally positioned for easy access to Crosby Village, offering a range of shops, restaurants and bars. If you are a commuter, the M57 & M58 motorway networks are within easy reach.

Set out across two floors, the accommodation briefly comprises; inviting entrance hall with understairs storage, a spacious bay fronted living room perfect for relaxing, rear kitchen diner with a range of integrated appliances and breakfast bar. This is a great space for entertaining or dining as a family and provides access to the conservatory. Rising to the first floor, the landing provides access to three well-proportioned bedrooms, a two-piece bathroom with storage cupboard and a separate WC. Externally, the property boasts a generous front garden with potential for conversion into off street parking and a spacious rear garden with decked area and laid to lawn. Further benefits to the property include gas central heating & double glazing.