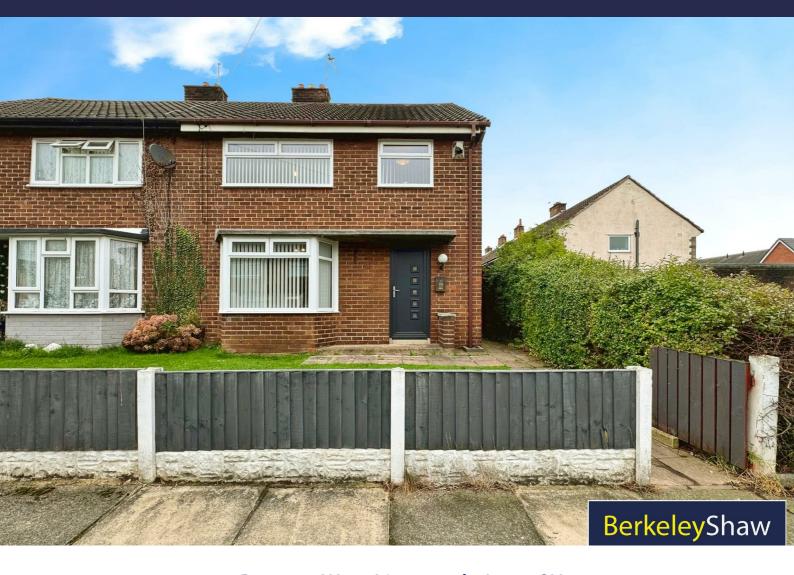

## 9 Preston Way, Liverpool, L23 9SU

## Asking Price £210,000

Nestled in the charming Preston Way of Crosby, this delightful three-bedroom semi-detached house is a gem waiting to be discovered. Ideal for a range of buyers, from first-time buyers to families seeking proximity to excellent local schools.

The property is ideally positioned for easy access to Crosby Village, offering a range of shops, restaurants and bars. If you are a commuter, the M57 & M58 motorway networks are within easy reach.

Set out across two floors, the accommodation briefly comprises; inviting entrance hall with understairs storage, a spacious bay fronted living room perfect for relaxing, rear kitchen diner with a range of integrated appliances and breakfast bar. This is a great space for entertaining or dining as a family and provides access to the conservatory. Rising to the first floor, the landing provides access to three well-proportioned bedrooms, a two-piece bathroom with storage cupboard and a separate WC. Externally, the property boasts a generous front garden with potential for conversion into off street parking and a spacious rear garden with decked area and laid to lawn. Further benefits to the property include gas central heating & double glazing.