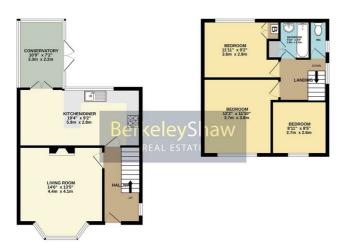

The property is ideally positioned for easy access to Crosby Village, offering a range of shops, restaurants and bars. If you are a commuter, the M57 & M58 motorway networks are within easy reach.

Set out across two floors, the accommodation briefly comprises; inviting entrance hall with understairs storage, a spacious bay fronted living room perfect for relaxing, rear kitchen diner with a range of integrated appliances and breakfast bar. This is a great space for entertaining or dining as a family and provides access to the conservatory. Rising to the first floor, the landing provides access to three well-proportioned bedrooms, a two-piece bathroom with storage cupboard and a separate WC. Externally, the property boasts a generous front garden with potential for conversion into off street parking and a spacious rear garden with decked area and laid to lawn. Further benefits to the property include gas central heating & double glazing.

Get in touch straight away to arrange a viewing of this fantastically versatile home!

GROUND FLOOR

1ST FLOOR

Whitst every attempt has been made to ensure the accuracy of the floorgian contained here, measurements of doors, windows, rooms and any other items are apprecimate and no exponentially as taken for any erox, omission or mis-statement. This pain is for illustrative purposes only and should be used as such by any prospective purchaser. The services, systems and appliances shown have not been tested and no guarantee and the production of the production of