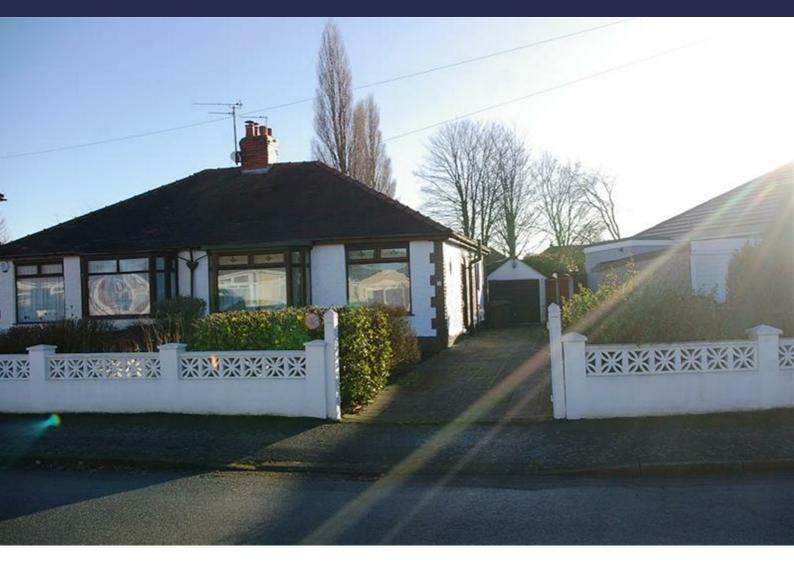

## 32 Silver Birch Way, Lydiate, Merseyside L31 4DU

Asking Price £239,950

Berkeley Shaw Real Estate are pleased to offer for sale this semi detached bungalow occupying a good sized plot situated in a highly desirous residential area. The property has been extended to the rear with a sun room and dining room, but does also require some modernisation and updating. The property also benefits from a gas central heating system and double glazing. The accommodation comprises entrance hall, living room with electric fire, opening to sun room and the dining room to the rear, kitchen, there are two bedrooms to the front and a bathroom. Outside there are gardens with driveway with parking for cars, well proportioned rear garden with patio area, herbaceous areas and detached garage. \*NO CHAIN INVOLVED\*