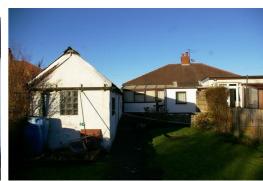

## 32 Silver Birch Way, Lydiate, Merseyside L31 4DU

Asking Price £239,950

Berkeley Shaw Real Estate are pleased to offer for sale this semi detached bungalow occupying a good sized plot situated in a highly desirous residential area. The property has been extended to the rear with a sun room and dining room, but does also require some modernisation and updating. The property also benefits from a gas central heating system and double glazing. The accommodation comprises entrance hall, living room with electric fire, opening to sun room and the dining room to the rear, kitchen, there are two bedrooms to the front and a bathroom. Outside there are gardens with driveway with parking for cars, well proportioned rear garden with patio area, herbaceous areas and detached garage. \*NO CHAIN INVOLVED\*