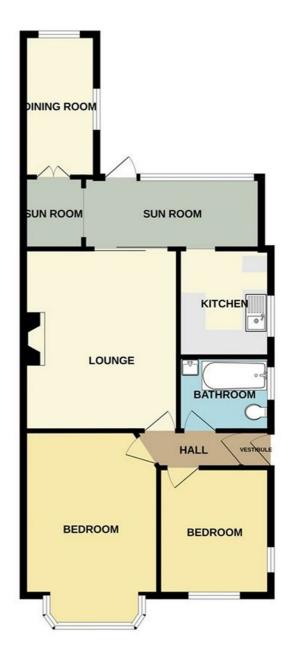

## 32 Silver Birch Way, Lydiate, Merseyside L31 4DU

Asking Price £239,950

Berkeley Shaw Real Estate are pleased to offer for sale this semi detached bungalow occupying a good sized plot situated in a highly desirous residential area. The property has been extended to the rear with a sun room and dining room, but does also require some modernisation and updating. The property also benefits from a gas central heating system and double glazing. The accommodation comprises entrance hall, living room with electric fire, opening to sun room and the dining room to the rear, kitchen, there are two bedrooms to the front and a bathroom. Outside there are gardens with driveway with parking for cars, well proportioned rear garden with patio area, herbaceous areas and detached garage. \*NO CHAIN INVOLVED\*

GROUND FLOOR 734 sq.ft. (68.2 sq.m.) approx.

TOTAL FLOOR AREA: 734 sq.ft. (68.2 sq.m.) approx.

Whilst every attempt has been made to ensure the accuracy of the floorplan contained here, measurements of doors, windows, rooms and any other items are approximate and no responsibility is taken for any error, omission or mis-statement. This plan is for illustrative purposes only and should be used as such by any prospective purchaser. The services, systems and appliances shown have not been tested and no guarantee as to their operability or efficiency can be given.