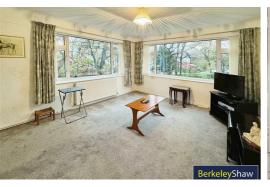

#### Living room

2 x double glazed windows, radiator & double doors to kitchen.