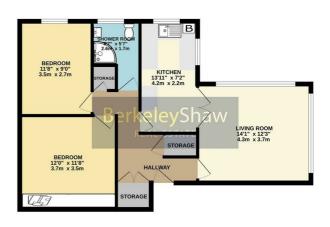

Situated on the first floor with stairs access via the communal hallway, the accommodation briefly comprises; spacious entrance hall with three storage cupboards, generous living room flooded with natural light via the dual aspect windows, fitted kitchen, two double bedrooms & a modern shower room. Externally, the property benefits from a garage providing further ample storage space. Further benefits to the property include no onward chain, double glazing and gas central heating.

#### Living room

2 x double glazed windows, radiator & double doors to kitchen.

#### Kitchen

Range of wall & base units, stainless steel sink with drainer, 2 x double glazed windows, combi boiler, space for washing machine & tumble dryer.

#### Bedroom 1

Double glazed window, fitted wardrobes with dressing table & radiator.

#### Bedroom 2

Double glazed window & radiator.

#### Shower room

Double glazed window, WC, basin, corner shower & towel radiator.