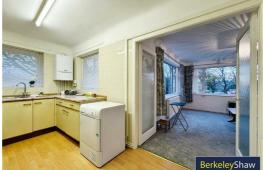

#### Kitchen

Range of wall & base units, stainless steel sink with drainer, 2 x double glazed windows, combi boiler, space for washing machine & tumble dryer.