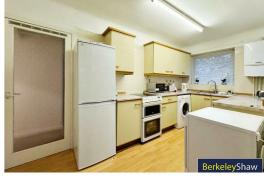

#### Kitchen

Range of wall & base units, stainless steel sink with drainer, 2 x double glazed windows, combi boiler, space for washing machine & tumble dryer.