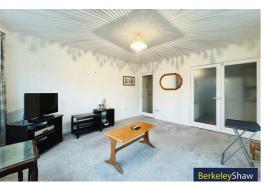

#### Living room

2 x double glazed windows, radiator & double doors to kitchen.