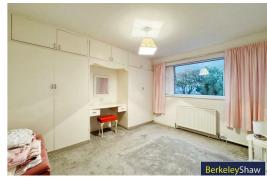

#### Bedroom 1

Double glazed window, fitted wardrobes with dressing table & radiator.