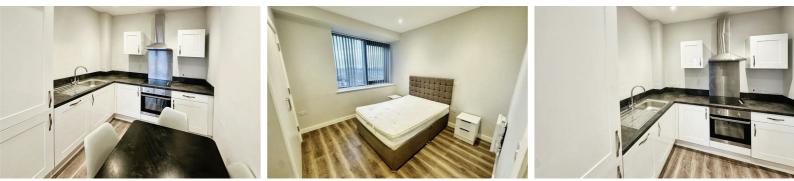

#### Hallway

Storage Cupboard with plumbing for washing machine

## Lounge/ Kitchen

Double glazed window, electric wall heaters, wooden flooring, kitchen comprises of a range of fitted base and wall units, integrated Electric Oven and Hob, Fridge Freezer, dishwasher

## Bedroom

Double glazed window, electric heater, furnishing includes: - Double bed with mattress, side tables, chest of drawers, built in wardrobes