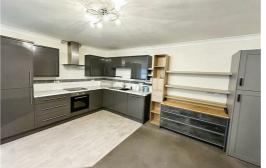

### Open Plan Lounge Kitchen

Entrance Door, Carpet, 2 x double glazed windows, Radiators, kitchen comprises of a range of fitted base and wall units with integrated fridge freezer, electric cooker and hob, Extractor hood