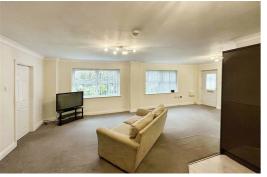

### Open Plan Lounge Kitchen

Entrance Door, Carpet, 2 x double glazed windows, Radiators, kitchen comprises of a range of fitted base and wall units with integrated fridge freezer, electric cooker and hob, Extractor hood