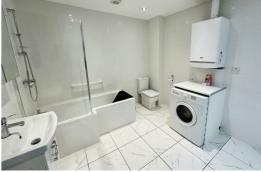

#### **Ensuite Bathroom**

Fully Tiled, panelled bath with shower over, sinks and low level w.c., plumbing for washing machine and boiler