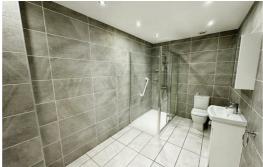

#### **Ensuite Shower Room**

Fully Tiled walls and flooring, ladder effect towel rail, walk in shower cubicle, sink and low level W.C

#### **Ensuite Bathroom**

Fully Tiled, panelled bath with shower over, sinks and low level w.c., plumbing for washing machine and boiler