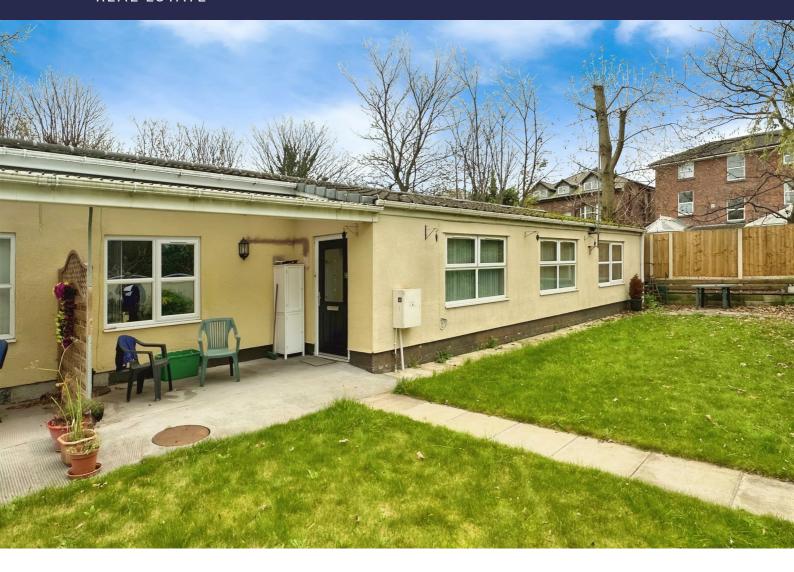

## £950 PCM

Welcome to this charming bungalow located on the rear of 6 Alexandra Road in the heart of Waterloo, Liverpool. This delightful UNFURNISHED TWO BEDROOM property TO LET boasts a spacious open Plan layout, perfect for entertaining guests or simply relaxing with your loved ones. With two cosy bedrooms and two bathrooms, there is ample space for a small family or guests staying over.

Situated in a semi-detached building, this bungalow offers the perfect blend of privacy and community living. The double-glazed windows not only provide insulation but also ensure a peaceful atmosphere inside the house.

One of the highlights of this property is the communal gardens, where you can enjoy the beauty of nature right at your doorstep. Whether you have a green thumb or simply enjoy a peaceful outdoor space, the communal gardens are sure to be a delightful addition to your living experience.