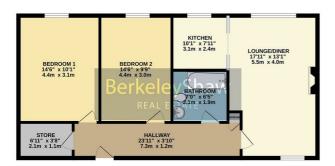

#### Hall

23'10" x 3'10" (7.28 x 1.18)

#### Bedroom 1

10'1" x 14'6" (3.08 x 4.43)

#### Bedroom 2

9'9" x 14'6" (2.98 x 4.43)

#### Store Room

6'11" x 3'8" (2.12 x 1.13)

#### **Bathroom**

6'11" x 6'4" (2.13 x 1.95)

#### Lounge/Diner

17'10" x 13'1" (5.46 x 4.00)

#### Kitchen

10'0" x 7'10" (3.07 x 2.41)

#### Garage

GROUND FLOOR

Whilst every attempt has been made to ensure the accuracy of the floorplan contained here, measurements of doors, windows, rooms and any other items are apprecimate and no responsibility is taken for any entire, omission or mis-statement. This plan is for illustrative purposes only and should be used as such by any prospective purchaser. This reviews, systems and appliances shown have not been seeded and on guarantee.