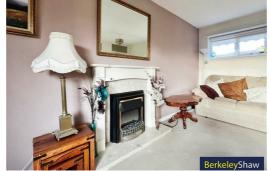

On entering there is a wide hallway with access to a useful store room, ideal for washing and ironing. There are two good-sized double bedrooms, a spacious & sunny dual aspect living and dining room, perfect for entertaining guests or simply relaxing after a long day with focal feature fireplace.

#### Lounge/Diner

17'10" x 13'1" (5.46 x 4.00)