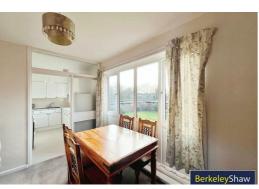

On entering there is a wide hallway with access to a useful store room, ideal for washing and ironing. There are two good-sized double bedrooms, a spacious & sunny dual aspect living and dining room, perfect for entertaining guests or simply relaxing after a long day with focal feature fireplace.

#### Lounge/Diner

17'10" x 13'1" (5.46 x 4.00)