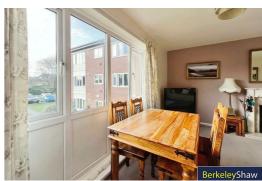

On entering there is a wide hallway with access to a useful store room, ideal for washing and ironing. There are two good-sized double bedrooms, a spacious & sunny dual aspect living and dining room, perfect for entertaining guests or simply relaxing after a long day with focal feature fireplace.

#### Lounge/Diner

17'10" x 13'1" (5.46 x 4.00)