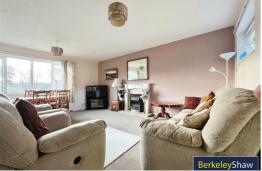

On entering there is a wide hallway with access to a useful store room, ideal for washing and ironing. There are two good-sized double bedrooms, a spacious & sunny dual aspect living and dining room, perfect for entertaining guests or simply relaxing after a long day with focal feature fireplace.

#### Lounge/Diner

17'10" x 13'1" (5.46 x 4.00)