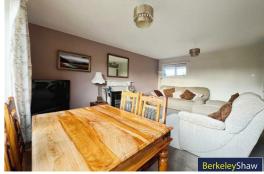

On entering there is a wide hallway with access to a useful store room, ideal for washing and ironing. There are two good-sized double bedrooms, a spacious & sunny dual aspect living and dining room, perfect for entertaining guests or simply relaxing after a long day with focal feature fireplace.

#### Lounge/Diner

17'10" x 13'1" (5.46 x 4.00)