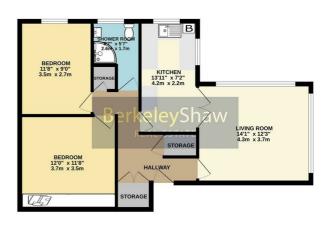

Situated on the first floor with stairs access via the communal hallway, the accommodation briefly comprises; spacious entrance hall with three storage cupboards, generous living room flooded with natural light via the dual aspect windows, fitted kitchen, two double bedrooms & a modern shower room. Externally, the property benefits from a garage providing further ample storage space. Further benefits to the property include no onward chain, double glazing and gas central heating.

Get in touch straight away to arrange a viewing and appreciate this fantastic opportunity.

Tenure: leasehold 940 years remaining Service charge £1200 per annum Ground rent £7 per annum

3 x storage cupboards

#### Living room

2 x double glazed windows, radiator & double doors to kitchen.

#### Kitchen

Range of wall & base units, stainless steel sink with drainer, 2 x double glazed windows, combi boiler, space for washing machine & tumble dryer.

#### Bedroom 1

Double glazed window, fitted wardrobes with dressing table & radiator.

#### Bedroom 2

Double glazed window & radiator.

#### Shower room

Double glazed window, WC, basin, corner shower & towel radiator.

#### **Externally**

Communal gardens & garage.

Whilst every attempt has been made to ensure the accuracy of the Sociplias contained here, measurements of doors, wordows, receive and any other terms are apprecimate and no responsibility is taken for any enor, omission or mis-statement. This pair is for distribute purposes only and should be used as such by any prospective purchaser. The services, systems and appliances shown have not been resed and no guarantee as to their operability or efficiency can be even.