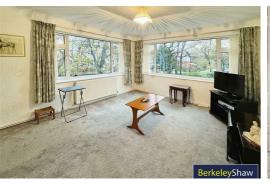

#### Living room

2 x double glazed windows, radiator & double doors to kitchen.