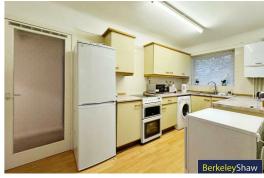

#### Kitchen

Range of wall & base units, stainless steel sink with drainer, 2 x double glazed windows, combi boiler, space for washing machine & tumble dryer.