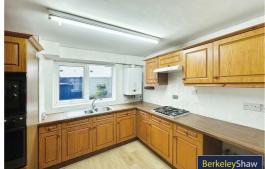

### Kitchen

Double glazed window, laminate flooring, kitchen comprises of a range of fitted ase and wall units, work surface with breakfast bar, stainless steel sink with mixer taps, electric oven and hob, plumbing for washing machine