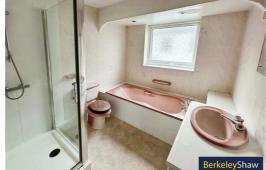

### **Bathroom**

Double glazed window, fully tiled walls, lino flooring bathroom comprises of a three piece suite including panelled bath, vanity sink unit low level w.c. and Walk in shower cubicle with glazed surround