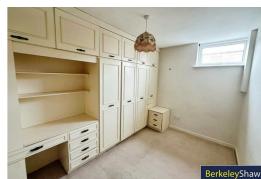

### Bedroom 1

Double glazed window, carpet fitted wardrobes

# **Bedroom 2**

Double glazed window, carpet fitted wardrobes