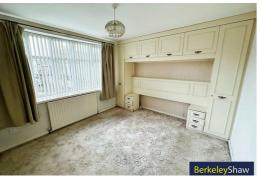

### Bedroom 1

Double glazed window, carpet fitted wardrobes

# **Bedroom 2**

Double glazed window, carpet fitted wardrobes