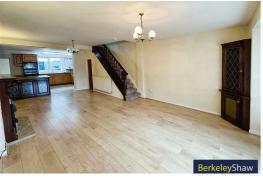

## Lounge

Double glazed bay window with window seat, feature fireplace with surround, laminate flooring, meter cupboard understairs storage cupboard, staircase to first floor, opening in to kitchen