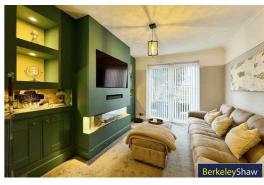

As you enter, you're welcomed by an inviting entrance hall with wood panelling, leading to a beautifully presented through living/dining room. This stylish space is enhanced with an impressive media wall and French doors that open out to a decked area – perfect for relaxing or entertaining. The well-appointed kitchen features a range of integrated appliances, completing the ground floor layout.