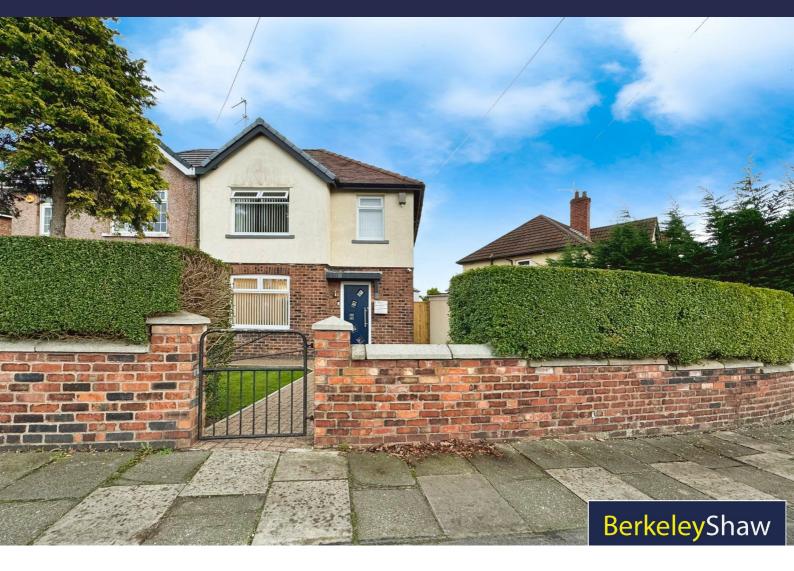

## 6 Fairlie Crescent, Bootle, L20 6EW

Offers Over £210,000

Welcome to Fairlie Crescent, Bootle – Your Perfect New Home Awaits!

This delightful three-bedroom semi-detached house on Fairlie Crescent offers the ideal setting for your next move. With easy access to the M57/M58 motorway networks and Liverpool City Centre, commuting is a breeze, making it perfect for both work and leisure.

Upstairs, you'll find three generously sized bedrooms, with the master offering fitted wardrobes for added convenience. The modern shower room is a standout feature, boasting an impressive walk-in shower. Further benefits of this brilliant property include gas central heating and double glazing throughout, ensuring comfort and efficiency. Externally, the property offers a spacious front garden with driveway parking and a detached garage. The rear garden is equally inviting, with a decked area ideal for BBQs, and a lawned area perfect for outdoor activities.