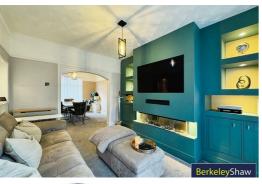

As you enter, you're welcomed by an inviting entrance hall with wood panelling, leading to a beautifully presented through living/dining room. This stylish space is enhanced with an impressive media wall and French doors that open out to a decked area – perfect for relaxing or entertaining. The well-appointed kitchen features a range of integrated appliances, completing the ground floor layout.