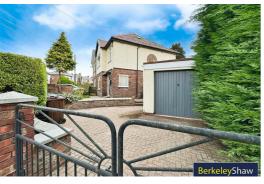

Upstairs, you'll find three generously sized bedrooms, with the master offering fitted wardrobes for added convenience. The modern shower room is a standout feature, boasting an impressive walk-in shower. Further benefits of this brilliant property include gas central heating and double glazing throughout, ensuring comfort and efficiency. Externally, the property offers a spacious front garden with driveway parking and a detached garage. The rear garden is equally inviting, with a decked area ideal for BBQs, and a lawned area perfect for outdoor activities.