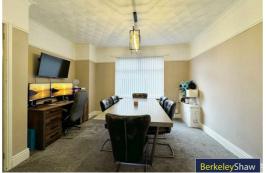

As you enter, you're welcomed by an inviting entrance hall with wood panelling, leading to a beautifully presented through living/dining room. This stylish space is enhanced with an impressive media wall and French doors that open out to a decked area – perfect for relaxing or entertaining. The well-appointed kitchen features a range of integrated appliances, completing the ground floor layout.