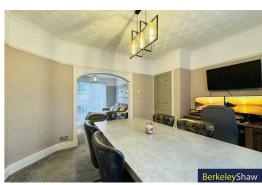

As you enter, you're welcomed by an inviting entrance hall with wood panelling, leading to a beautifully presented through living/dining room. This stylish space is enhanced with an impressive media wall and French doors that open out to a decked area – perfect for relaxing or entertaining. The well-appointed kitchen features a range of integrated appliances, completing the ground floor layout.