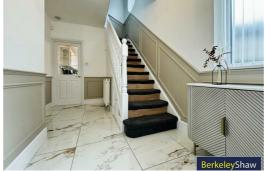

As you enter, you're welcomed by an inviting entrance hall with wood panelling, leading to a beautifully presented through living/dining room. This stylish space is enhanced with an impressive media wall and French doors that open out to a decked area – perfect for relaxing or entertaining. The well-appointed kitchen features a range of integrated appliances, completing the ground floor layout.