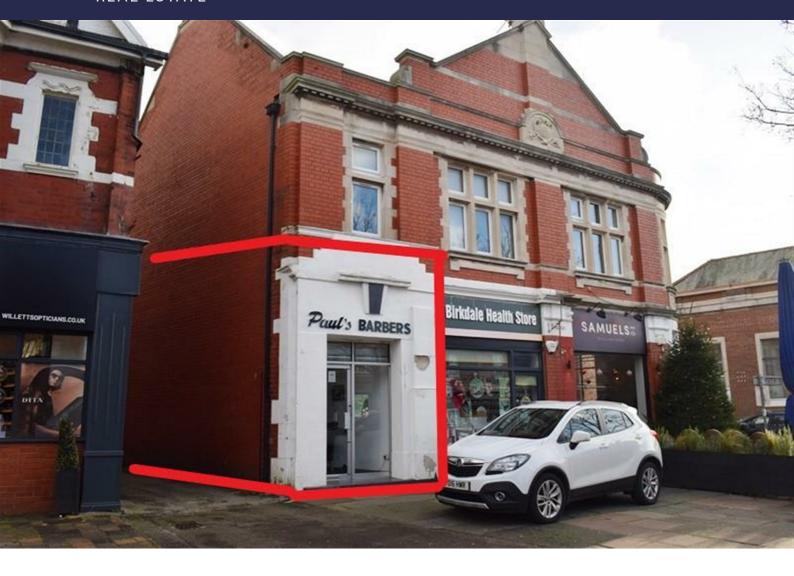

## 35a Liverpool Road, Southport, PR8 4AG

## £8,000 Per Annum

COMMERCIAL UNIT TO LET A ground floor retail unit situated in the heart of Birkdale Village, this vibrant High Street location with good passing trade, nestled between a host of local independent retailers, wine bars and bistros. Approximate gross internal area of 27.11 square metres (c.292 square feet) which includes a storage area and WC. The property is available immediately.