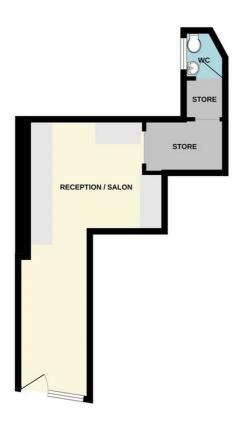

GROUND FLOOR 291 sq.ft. (27.0 sq.m.) approx.

TOTAL FLOOR AREA: 291 sq.ft. (27.0 sq.m.) approx.

Whilst every attempt has been made to ensure the accuracy of the floorplan contained here, measurement of doors, windows, moons and any other times are approximate and no responsibility is taken for any entrance or missistance or mis-statement. This plan is for illustrative purposes only and should be used as such by any reoriented workings. The services, systems and applicance shown have not been tested and no guarantee.