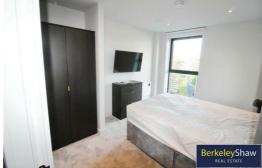

 $Upon \ entering, you \ are \ greeted \ by \ a \ spacious \ reception \ room \ that \ is \ ideal \ for \ entertaining \ guests \ or \ simply \ relaxing \ after \ a \ long \ day. The \ bedroom \ is \ cosy \ and \ inviting, \ providing \ a \ peaceful \ retreat \ for \ rest \ and \ relaxation.$ 

#### **Bedroom**

Double glazed window, carpet, electric panelled wall heater. Furnishings include double bed headboard and mattress, wardrobe, chest of drawers, 2 bedside tables and wall hung TV