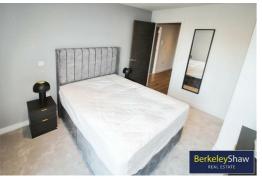

 $Upon \ entering, you \ are \ greeted \ by \ a \ spacious \ reception \ room \ that \ is \ ideal \ for \ entertaining \ guests \ or \ simply \ relaxing \ after \ a \ long \ day. The \ bedroom \ is \ cosy \ and \ inviting, \ providing \ a \ peaceful \ retreat \ for \ rest \ and \ relaxation.$ 

#### **Bedroom**

Double glazed window, carpet, electric panelled wall heater. Furnishings include double bed headboard and mattress, wardrobe, chest of drawers, 2 bedside tables and wall hung TV