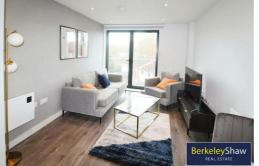

### Open Plan Lounge Kitchen

Double glazed windows, laminate flooring, furnishings in lounge include 2 seater sofa, arm chair, rug, coffee table, small dining table and 2 chairs, tv stand and TV, itchen comprises of an range of fitted base and wall units, under counter fridge with icebox, electric cooker and hob, extractor hood stainless steel sink with mixer taps, electric panelled wall heater