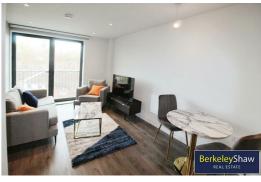

### Open Plan Lounge Kitchen

Double glazed windows, laminate flooring, furnishings in lounge include 2 seater sofa, arm chair, rug, coffee table, small dining table and 2 chairs, tv stand and TV, itchen comprises of an range of fitted base and wall units, under counter fridge with icebox, electric cooker and hob, extractor hood stainless steel sink with mixer taps, electric panelled wall heater