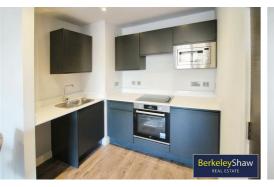

### Open Plan Lounge Kitchen

Double glazed windows, laminate flooring, furnishings in lounge include 2 seater sofa, arm chair, rug, coffee table, small dining table and 2 chairs, tv stand and TV, itchen comprises of an range of fitted base and wall units, under counter fridge with icebox, electric cooker and hob, extractor hood stainless steel sink with mixer taps, electric panelled wall heater