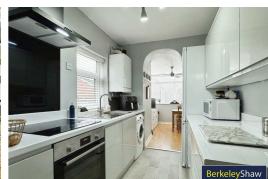

#### Kitchen

Range of wall & base units, double glazed window, Bosch induction hob, electric oven, stainless steel sink with drainer, combi boiler & archway to: