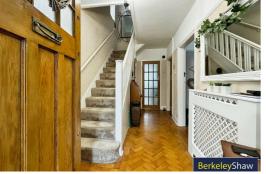

The accommodation is spread over two floors, beginning with a welcoming porch and hallway featuring a convenient understairs WC. The spacious sitting room, complete with a cosy log burner, offers a relaxing space to unwind with family and friends. To the rear of the property, the living room boasts a feature gas fire and leads through to a bright conservatory. The modern kitchen, equipped with Bosch appliances, opens to the dining room via an archway, creating a perfect flow for family meals and entertaining. On the upper floor, you'll find three well-proportioned bedrooms, ideal for a growing family, along with a contemporary shower room and separate WC.

# **Entrance hall**

Parquet floor, double glazed window, timber door with stained glass lead lined windows & radiator.