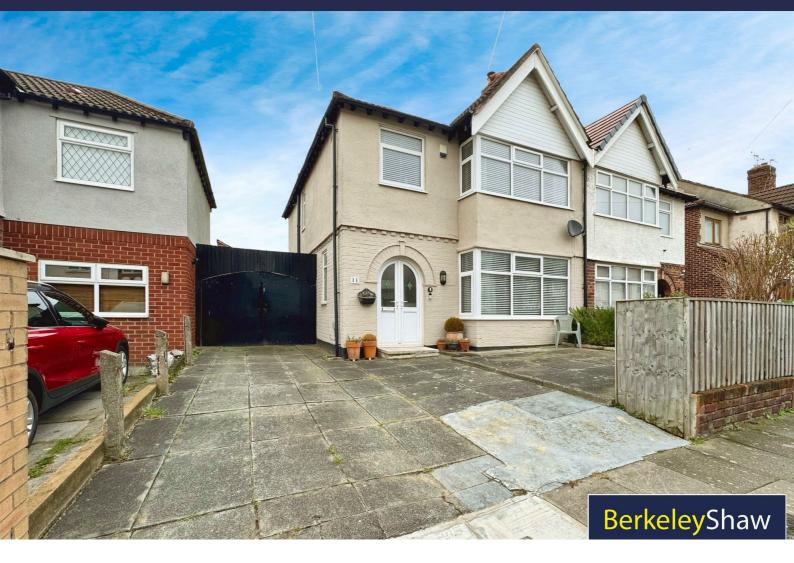

# 11 Brooke Road West, Liverpool, L22 7RN

£375,000

We lcome to this delightful extended three-bedroom semi-detached home, perfectly situated on Brooke Road West in the picture sque Brighton-Le-Sands.

Ideally located just a stone's throw from the stunning Crosby Beach, this property offers the perfect setting for leisurely seaside strolls or enjoying breathtaking sunsets. The area is perfect for families, with excellent local schools nearby, while commuters will appreciate the convenient road and rail links providing easy access to Liverpool, Southport, and surrounding areas. A vibrant selection of coffee shops, restaurants, bars, and shops are also within walking distance, adding to the area's appeal.

Externally, the property features a block-paved front garden providing ample parking space, as well as a spacious garage offering fantastic potential for further conversion. The paved rear garden also includes a large garden shed, ideal for additional storage. Further benefits include the majority of double glazing and gas central heating throughout.

# **Externally**

Block paved driveway with gated access to the side of the property. Block paved rear garden with shed.

Whits every attempt has been made to ensure the accuracy of the floorpian contained free, measurements of doors, windows, comes and any other them are apprecimate and no expensibility to latest not never expensible or any entry, omission or mis-statement. This plan is for illustrative purposes only and should be used as such by any prospective purchaser. The span is the industrial purposes only and should be used as such by any prospective purchaser. The span is not industrial purposes of the industrial purpose of the industrial purpose. If the industrial purpose is not been desired and no guarantee as to their operability or efficiency can be given. Made with Meconic CODIA.