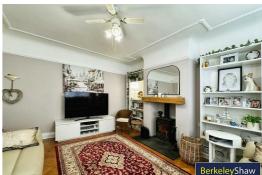

The accommodation is spread over two floors, beginning with a welcoming porch and hallway featuring a convenient understairs WC. The spacious sitting room, complete with a cosy log burner, offers a relaxing space to unwind with family and friends. To the rear of the property, the living room boasts a feature gas fire and leads through to a bright conservatory. The modern kitchen, equipped with Bosch appliances, opens to the dining room via an archway, creating a perfect flow for family meals and entertaining. On the upper floor, you'll find three well-proportioned bedrooms, ideal for a growing family, along with a contemporary shower room and separate WC.

# Living room

Parquet floor, radiator, gas fire & UPVC 'French' doors to conservatory.