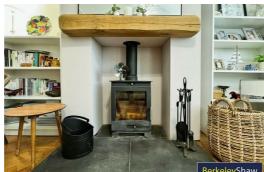

# Sitting room

Double glazed windows to bay, parquet floor, radiator & log burning stove.