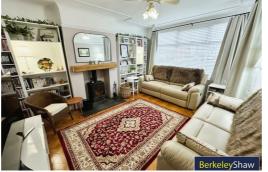

The accommodation is spread over two floors, beginning with a welcoming porch and hallway featuring a convenient understairs WC. The spacious sitting room, complete with a cosy log burner, offers a relaxing space to unwind with family and friends. To the rear of the property, the living room boasts a feature gas fire and leads through to a bright conservatory. The modern kitchen, equipped with Bosch appliances, opens to the dining room via an archway, creating a perfect flow for family meals and entertaining. On the upper floor, you'll find three well-proportioned bedrooms, ideal for a growing family, along with a contemporary shower room and separate WC.

# Sitting room

Double glazed windows to bay, parquet floor, radiator & log burning stove.