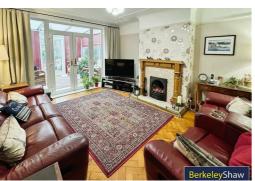

# Sitting room

Double glazed windows to bay, parquet floor, radiator & log burning stove.

# Living room

Parquet floor, radiator, gas fire & UPVC 'French' doors to conservatory.