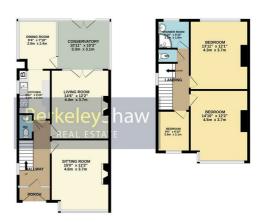

The accommodation is spread over two floors, beginning with a welcoming porch and hallway featuring a convenient understairs WC. The spacious sitting room, complete with a cosy log burner, offers a relaxing space to unwind with family and friends. To the rear of the property, the living room boasts a feature gas fire and leads through to a bright conservatory. The modern kitchen, equipped with Bosch appliances, opens to the dining room via an archway, creating a perfect flow for family meals and entertaining. On the upper floor, you'll find three well-proportioned bedrooms, ideal for a growing family, along with a contemporary shower room and separate WC.

#### Porch

UPVC 'French' doors, tiled floor & meter cupboards.

# **Entrance hall**

Parquet floor, double glazed window, timber door with stained glass lead lined windows & radiator.

# Sitting room

Double glazed windows to bay, parquet floor, radiator & log burning stove.

# Living room

Parquet floor, radiator, gas fire & UPVC 'French' doors to conservatory.

#### Kitchen

Range of wall & base units, double glazed window, Bosch induction hob, electric oven, stainless steel sink with drainer, combi boiler & archway to:

# Dining room

Laminate floor, radiator, timber frame double glazed windows & stable door to:

# Conservatory

Laminate floor, UPVC double glazed doors & windows.

# Landing

Double glazed window & loft access.

### Bedroom 1

Double glazed windows, radiator & laminate floor.

# Bedroom 2

Double glazed window, radiator & laminate floor.

#### Bedroom 3

Double glazed window, laminate floor & radiator.

#### Shower room

Double glazed window, tiled floor, tiled walls, basin with vanity unity, corner shower, towel radiator & spotlights.

#### w c

Double glazed window, tiled floor, tiled walls & WC.