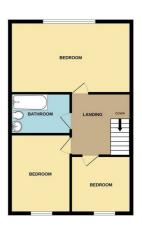

# Landing

storage cupboard

#### Bedroom 1

Double glazed window, laminate flooring and radiator

# Bedroom 2

Double glazed window, carpet, built in wardrobe and radiator

#### Bedroom 3

Double glazed window, laminate flooring and radiator

#### **Bathroom**

Part tiled walls in wet areas, low level w.c. paneled bath with shower over, sink, Lino, radiator and storage cupboard