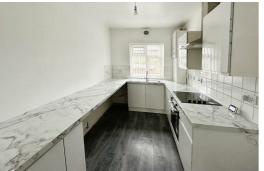

## Kitchen

Double glazed window, laminate flooring, radiator, kitchen comprises of a range of fitted wall and base units, stainless steel sink with mixer tap, fitted Electric Oven and hob, extractor hood, plumbing for washing machine and space for fridge/freezer