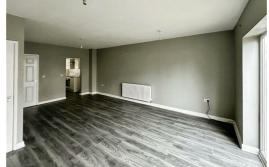

#### Lounge

Double glazed French doors, laminate flooring, under stairs cupboard, radiator