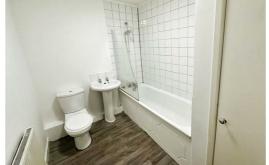

#### **Bathroom**

Part tiled walls in wet areas, low level w.c. paneled bath with shower over, sink, Lino, radiator and storage cupboard