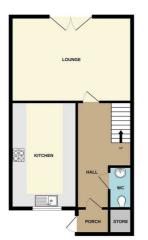

#### **Front Exterior**

Driveway

#### Hallway

Entrance Door, laminate flooring, radiator

## **Downstairs Cloaks**

Laminate flooring, radiator, low level w.c. and wash hand basin

#### Lounge

Double glazed French doors, laminate flooring, under stairs cupboard, radiator

## Kitchen

Double glazed window, laminate flooring, radiator, kitchen comprises of a range of fitted wall and base units, stainless steel sink with mixer tap, fitted Electric Oven and hob, extractor hood, plumbing for washing machine and space for fridge/freezer