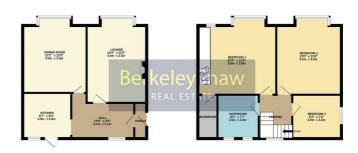

Council Tax Band C

GROUND FLOO

1ST FLOOR

### Lounge

16'4" x 11'5" (5.0 x 3.50)

14'5" x 3'7" (4.40 x 1.10)

#### **Dining Room**

13'1" x 12'9" (4.00 x 3.90)

#### Kitchen

9'6" x 8'2" (2.90 x 2.50)

#### Bedroom 1

16'4" x 12'5" (5.0 x 3.80)

**DOUBLE** 

#### Bedroom 2

13'1" x 11'9" (4.0 x 3.60)

**DOUBLE** 

#### Bedroom 3

9'6" x 7'2" (2.90 x 2.20)

**SINGLE** 

#### **Bathroom**

8'2" x 7'6" (2.50 x 2.30)

Whilst every alternot has been made to ensure the accuracy of the floorplan contained here, measurement of doors, windows, rooms and any other terms are approximate and no responsibility in taken for any error crisission or mis-statement. This plan is for illustrative purposes only and should be used as such by any prospective purchaser. The services, systems and appliances shown have not been lested and no guarants and the plant of the propersition or efficiency can be given.