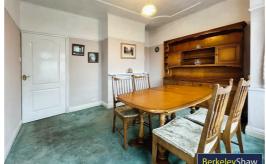

#### **Dining Room**

13'1" x 12'9" (4.00 x 3.90)

#### Kitchen

9'6" x 8'2" (2.90 x 2.50)

#### Bedroom 1

16'4" x 12'5" (5.0 x 3.80)

**DOUBLE** 

#### Bedroom 2

13'1" x 11'9" (4.0 x 3.60)

**DOUBLE** 

#### Bedroom 3

9'6" x 7'2" (2.90 x 2.20)

**SINGLE** 

#### **Bathroom**

8'2" x 7'6" (2.50 x 2.30)







Whilst every alternot has been made to ensure the accuracy of the floorplan contained here, measurement of doors, windows, rooms and any other terms are approximate and no responsibility in taken for any error crisission or mis-statement. This plan is for illustrative purposes only and should be used as such by any prospective purchaser. The services, systems and appliances shown have not been lested and no guarants and the plant of the propersition or efficiency can be given.