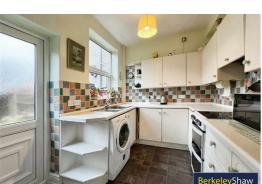

)

#### **Dining Room**

13'1" x 12'9" (4.00 x 3.90)

#### Kitchen

9'6" x 8'2" (2.90 x 2.50)

#### Bedroom 1

16'4" x 12'5" (5.0 x 3.80)

**DOUBLE** 

#### Bedroom 2

13'1" x 11'9" (4.0 x 3.60)

**DOUBLE** 

#### Bedroom 3

9'6" x 7'2" (2.90 x 2.20)

**SINGLE** 

#### **Bathroom**

8'2" x 7'6" (2.50 x 2.30)







Whilst every alternot has been made to ensure the accuracy of the floorplan contained here, measurement of doors, windows, rooms and any other terms are approximate and no responsibility in taken for any error crisission or mis-statement. This plan is for illustrative purposes only and should be used as such by any prospective purchaser. The services, systems and appliances shown have not been lested and no guarants and the plant of the propersition or efficiency can be given.