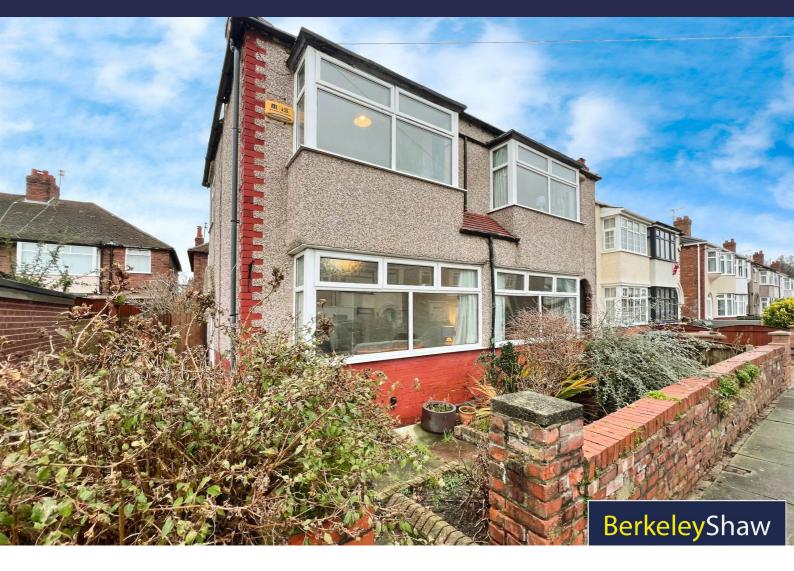

## 22 Tithebarn Road, Liverpool, L23 2RY

£240,000

FREEHOLD Nestled on the charming Tithebarn Road in Liverpool, this 1930's semi-detached house, presents a wonderful opportunity for those looking to carry out a renovation project and remedial works, the property is being sold with no onward chain,

The house downstairs features a bright porch and hallway, two receptions & kitchen. Upstairs three bedrooms with the master having fitted wardrobes and potential walk in wardrobe or en-suite, family bathroom and a paved garden, perfect for outdoor relaxation or entertaining guests.

Situated in a desirable area, this home benefits from being within a good school catchment, making it an ideal choice for families. Additionally, the proximity to local parks provides a lovely setting for outdoor activities and leisurely strolls.

As a freehold property, you will enjoy complete ownership and the freedom to make this house your own. If you are looking for a project to invest in, this property on Tithebarn Road is a fantastic opportunity in a popular L23 area.