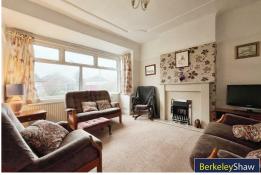

The house downstairs features a bright porch and hallway, two receptions & kitchen. Upstairs three bedrooms with the master having fitted wardrobes and potential walk in wardrobe or en-suite, family bathroom and a paved garden, perfect for outdoor relaxation or entertaining guests.

### Lounge

16'4" x 11'5" (5.0 x 3.50)

14'5" x 3'7" (4.40 x 1.10)