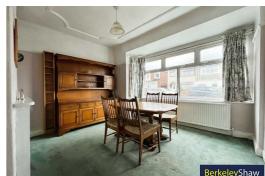

### **Dining Room**

13'1" x 12'9" (4.00 x 3.90)

#### Kitchen

9'6" x 8'2" (2.90 x 2.50)

#### Bedroom 1

16'4" x 12'5" (5.0 x 3.80)

**DOUBLE** 

#### Bedroom 2

13'1" x 11'9" (4.0 x 3.60)

**DOUBLE** 

#### Bedroom 3

9'6" x 7'2" (2.90 x 2.20)

**SINGLE** 

#### **Bathroom**

8'2" x 7'6" (2.50 x 2.30)







Whilst every alternot has been made to ensure the accuracy of the floorplan contained here, measurement of doors, windows, rooms and any other terms are approximate and no responsibility in taken for any error crisission or mis-statement. This plan is for illustrative purposes only and should be used as such by any prospective purchaser. The services, systems and appliances shown have not been lested and no guarants and the plant of the propersition or efficiency can be given.