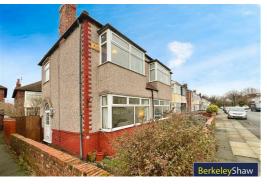

## 22 Tithebarn Road, Liverpool, L23 2RY

£240,000

FREEHOLD Nestled on the charming Tithebarn Road in Liverpool, this 1930's semi-detached house, presents a wonderful opportunity for those looking to carry out a renovation project and remedial works, the property is being sold with no onward chain,

The house downstairs features a bright porch and hallway, two receptions & kitchen. Upstairs three bedrooms with the master having fitted wardrobes and potential walk in wardrobe or en-suite, family bathroom and a paved garden, perfect for outdoor relaxation or entertaining guests.