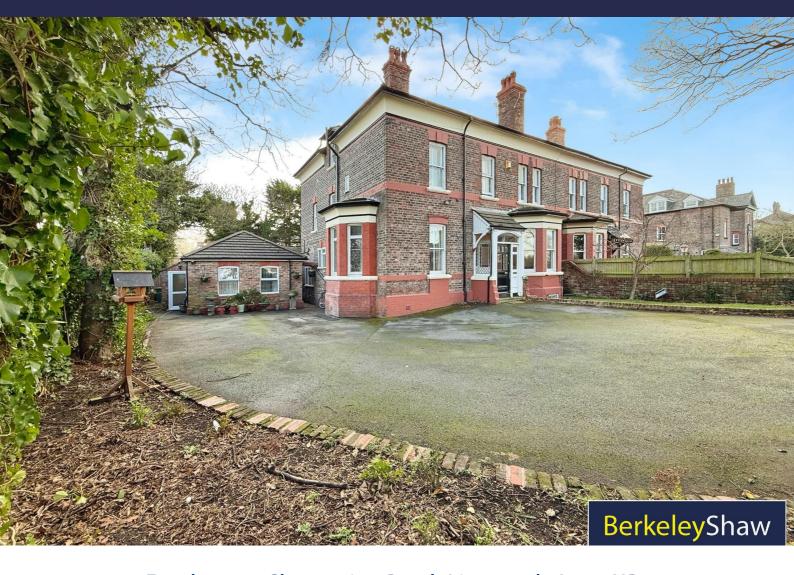

## Fernhurst 4 Clementina Road, Liverpool, L23 6UR

## Asking Price £850,000

Nestled on the charming Clementina Road in Blundellsands, this impressive house, built in the early 20th century, offers original character features and a generous layout. Featuring three spacious reception rooms, and boasts an impressive eleven bedrooms, providing ample space for a large family or the potential for a thriving guesthouse.

Set on a large plot, the property benefits from a substantial driveway that can accommodate up to six vehicles, a rare find in urban settings. The cellar presents an exciting opportunity for those looking to create additional living space or storage, with plenty of potential to be transformed to suit your needs.