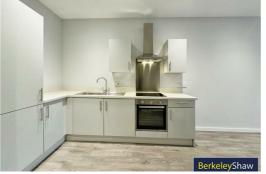

The apartment features an open-plan living, dining, and kitchen area, fully equipped with a range of integrated appliances, perfect for everyday living and entertaining. Off the living space, you'll find a further reception area with the potential to be used as a study, casual bedroom, or additional lounge area—offering flexibility to suit your needs.

### Open Plan Lounge / Kitchen

Double glazed window, electric wall heater, laminate flooring, kitchen comprises of a range of fitted wall and base units, work surfaces, stainless steel sink with mixer tap, integrated appliances include fridge/ freezer, electric oven, electric hob, extractor hood, washer dryer