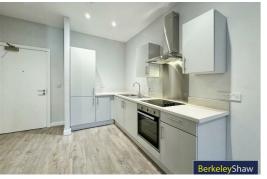

The apartment features an open-plan living, dining, and kitchen area, fully equipped with a range of integrated appliances, perfect for everyday living and entertaining. Off the living space, you'll find a further reception area with the potential to be used as a study, casual bedroom, or additional lounge area—offering flexibility to suit your needs.

### Open Plan Lounge / Kitchen

Double glazed window, electric wall heater, laminate flooring, kitchen comprises of a range of fitted wall and base units, work surfaces, stainless steel sink with mixer tap, integrated appliances include fridge/ freezer, electric oven, electric hob, extractor hood, washer dryer