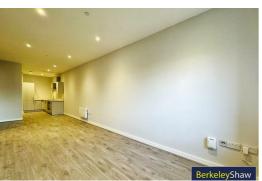

The apartment features an open-plan living, dining, and kitchen area, fully equipped with a range of integrated appliances, perfect for everyday living and entertaining. Off the living space, you'll find a further reception area with the potential to be used as a study, casual bedroom, or additional lounge area—offering flexibility to suit your needs.

### Open Plan Lounge / Kitchen

Double glazed window, electric wall heater, laminate flooring, kitchen comprises of a range of fitted wall and base units, work surfaces, stainless steel sink with mixer tap, integrated appliances include fridge/ freezer, electric oven, electric hob, extractor hood, washer dryer