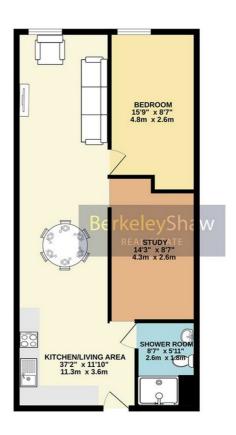

The apartment features an open-plan living, dining, and kitchen area, fully equipped with a range of integrated appliances, perfect for everyday living and entertaining. Off the living space, you'll find a further reception area with the potential to be used as a study, casual bedroom, or additional lounge area—offering flexibility to suit your needs.

The spacious double bedroom provides a peaceful retreat, and the modern shower room is well-appointed with contemporary fixtures and fittings.

The development benefits from lift access, ensuring ease of movement throughout, and parking is available, subject to terms and conditions.

### Second Reception / Study

Laminate flooring, electric wall heater

#### Bedroom 1

Double glazed window, laminate flooring, electric wall heater

#### **Shower Room**

Part tiled walls, large wall mirror, walk in shower cubical with glass screen and door, electric shower, low level w.c. sink electric ladder towel rail.

GROUND FLOOR

Whilst every attempt has been made to ensure the accuracy of the floorplan contained here, measurement of doors, windows, rooms and any other tensor are approximate and no responsibility is taken for any error omission or mis-statement. This plan is for illustrative purposes only and should be used as such by any prospective purchaser. This span is for illustrative purposes only and should be used as such by any prospective purchaser. The services, systems and appliances shown have not been tested and no guarante as to their operation or efficiency can be given.