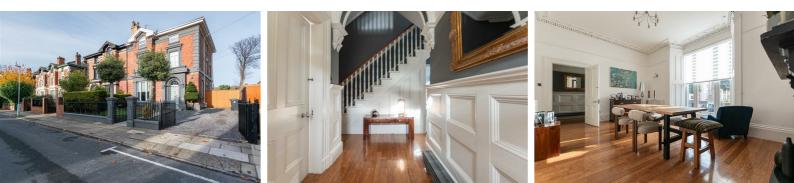

The main house offers spacious rooms filled with period charm, including high ceilings, large windows, and classic finishes. The ground floor boasts an impressive entrance hall, beautifully finished dining room, perfect for entertaining and providing access to the living room which is showered in natural light via the bay. Completing the layout is a modern shower room, family room with open aspect through to the kitchen. The first floor boasts an impressive master suite with en-suite bathroom, two further bedrooms and a family bathroom. The upper floor provides four further double bedrooms.