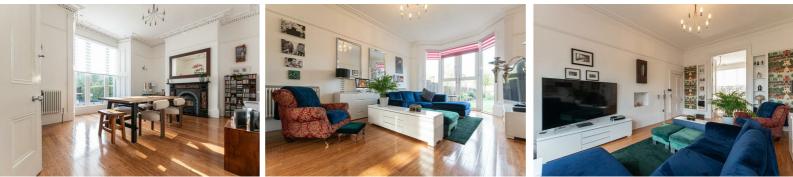

The main house offers spacious rooms filled with period charm, including high ceilings, large windows, and classic finishes. The ground floor boasts an impressive entrance hall, beautifully finished dining room, perfect for entertaining and providing access to the living room which is showered in natural light via the bay. Completing the layout is a modern shower room, family room with open aspect through to the kitchen. The first floor boasts an impressive master suite with en-suite bathroom, two further bedrooms and a family bathroom. The upper floor provides four further double bedrooms.