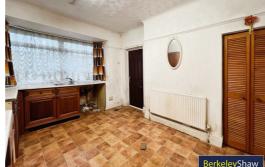

Hall **GROUND FLOOR** 

5'7" x 14'7" (1.72 x 4.46)

Lounge

15'5" x 11'6" (4.72 x 3.52)

**Kitchen** 

13'10" x 10'7" (4.23 x 3.23)

Bedroom 1

12'10" x 11'2" (3.93 x 3.42)