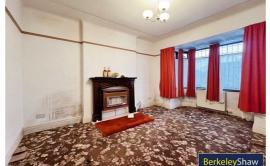

Hall **GROUND FLOOR** 

5'7" x 14'7" (1.72 x 4.46)

Lounge

15'5" x 11'6" (4.72 x 3.52)

**Kitchen** 

13'10" x 10'7" (4.23 x 3.23)

Bedroom 1

12'10" x 11'2" (3.93 x 3.42)