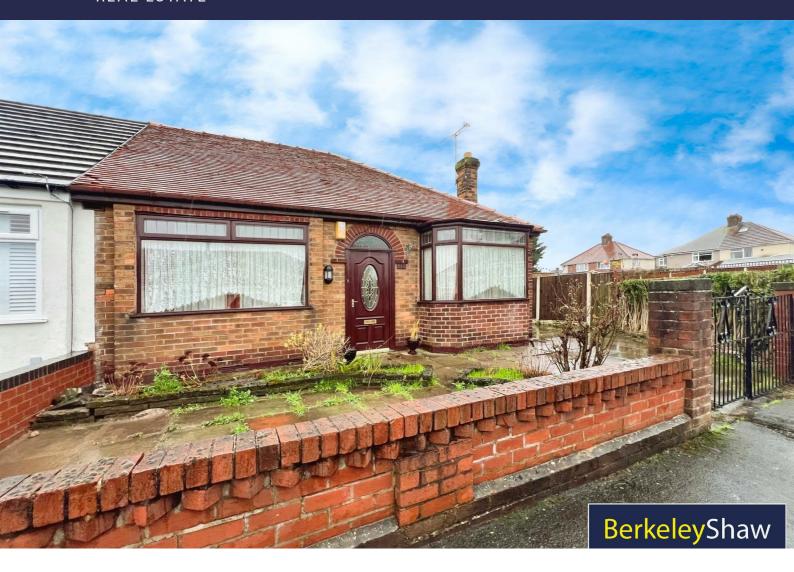

## 17 Kingsfield Road, Liverpool, Merseyside L31 7AL

## Asking Price £190,000

Nestled in a tranquil cul-de-sac on Kingsfield Road, Liverpool, this three-bedroom Semi-detached true BUNGALOW presents an exciting development opportunity for those seeking their next PROJECT. With the advantage of being FREEHOLD and offered with no chain, this property is perfect for developers looking for their next full RENOVATION project.

The bungalow, while in need of modernisation and renovation, boasts a spacious layout that can be transformed to suit your personal style and preferences. The quiet surroundings provide a peaceful retreat, making it an ideal setting for those looking to downsize. Outside to the front is a paved, gated driveway with double wooden gates to the rear GARDEN with two wood sheds and grass lawn area.