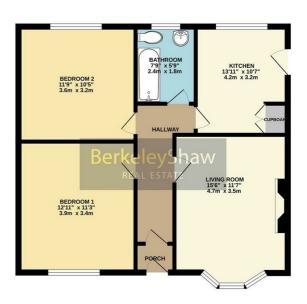

Hall **GROUND FLOOR** 

5'7" x 14'7" (1.72 x 4.46)

Lounge

15'5" x 11'6" (4.72 x 3.52)

**Kitchen** 

13'10" x 10'7" (4.23 x 3.23)

Bedroom 1

12'10" x 11'2" (3.93 x 3.42)

**DOUBLE** 

Bedroom 2

11'8" x 10'3" (3.58 x 3.13)

**DOUBLE** 

**Bathroom** 

7'8" x 5'8" (2.35 x 1.75)