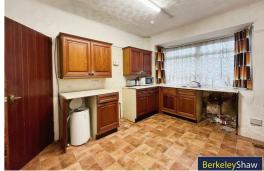

Hall **GROUND FLOOR** 

5'7" x 14'7" (1.72 x 4.46)

Lounge

15'5" x 11'6" (4.72 x 3.52)

**Kitchen** 

13'10" x 10'7" (4.23 x 3.23)

Bedroom 1

12'10" x 11'2" (3.93 x 3.42)