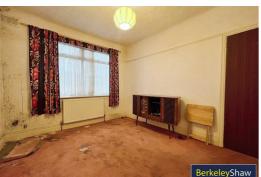

The bungalow, while in need of modernisation and renovation, boasts a spacious layout that can be transformed to suit your personal style and preferences. The quiet surroundings provide a peaceful retreat, making it an ideal setting for those looking to downsize. Outside to the front is a paved, gated driveway with double wooden gates to the rear GARDEN with two wood sheds and grass lawn area.