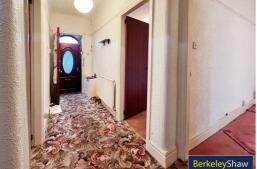

Hall **GROUND FLOOR** 

5'7" x 14'7" (1.72 x 4.46)

Lounge

15'5" x 11'6" (4.72 x 3.52)

**Kitchen** 

13'10" x 10'7" (4.23 x 3.23)

Bedroom 1

12'10" x 11'2" (3.93 x 3.42)