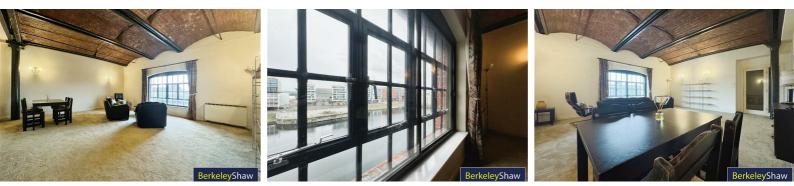

Upon entering, you are greeted by a spacious entrance hall leading to a light-filled, open-plan living and dining room. This generous space offers fantastic views across the dock, creating an inviting atmosphere for both relaxation and entertaining. The well-appointed fitted kitchen is conveniently located off the living area, providing everything you need for everyday living.

The master bedroom boasts a modern en-suite bathroom, offering privacy and comfort. A further shower room is available for guests or additional convenience.

This apartment comes with the added benefit of secure allocated parking, ensuring peace of mind for residents. Additionally, the property is offered with no onward chain, making it an ideal choice for those looking to move quickly.

### Living room/dining room

Single glazed window with secondary glazing, 2 x storage heaters & exposed brick vaulted ceiling.

#### **Kitchen**

Range of wall & base units, single glazed window with secondary glazing, electric heater, tiled splash back & sink unit with drainer.