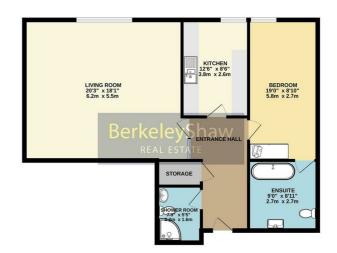

## Entrance hall

Intercom system & storage cupboard housing water tank.

### Living room/dining room

Single glazed window with secondary glazing, 2 x storage heaters & exposed brick vaulted ceiling.

#### **Kitchen**

Range of wall & base units, single glazed window with secondary glazing, electric heater, tiled splash back & sink unit with drainer.

### Bedroom

Single glazed window with secondary glazing, fitted wardrobes & electric heater.

## En-suite bathroom

Tiled floor, part tiled walls, WC, basin, free standing bath unit & electric towel rail.

#### Shower room

Electric corner shower, tiled floor, tiled walls, WC, basin & electric heater.

While every attempt has been made to ensure the accuracy of the floopsin contained here, neasurements of doors, wholes, isoms and any other items are approximate and no inegonsibility is taken for any ensoomsolation or mis-statement. This plan is for liturative purposes only and should be used as such by any projective purposes. The service, systemic and explanders there have not been at been taked and no guarantee tended to be a such that any ensort of the service service and the service service and the service service tended to be a service of the service service and the service service and the service service and the service service service and the service service service and the service service