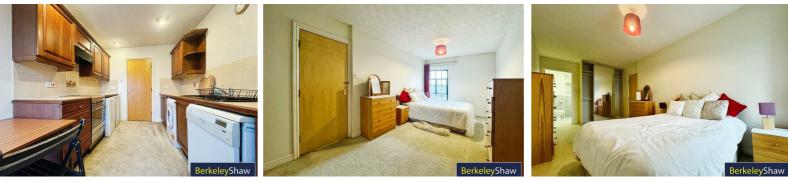

#### **Kitchen**

Range of wall & base units, single glazed window with secondary glazing, electric heater, tiled splash back & sink unit with drainer.

### Bedroom

Single glazed window with secondary glazing, fitted wardrobes & electric heater.