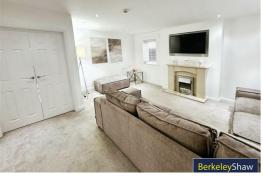

The ground floor features a welcoming entrance hall with WC, leading to a spacious, bright and airy living room—an ideal space for relaxing and entertaining. The open-plan kitchen/dining area is stylishly fitted and offers plenty of space for family meals, with direct access to the private rear garden, perfect for enjoying outdoor living. Upstairs, you'll find three well-proportioned bedrooms, with the master offering ample space and natural light. The family bathroom is contemporary and well-appointed, completing the layout.