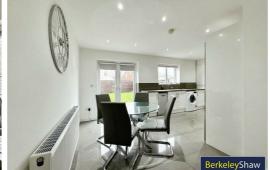

The ground floor features a welcoming entrance hall with WC, leading to a spacious, bright and airy living room—an ideal space for relaxing and entertaining. The open-plan kitchen/dining area is stylishly fitted and offers plenty of space for family meals, with direct access to the private rear garden, perfect for enjoying outdoor living. Upstairs, you'll find three well-proportioned bedrooms, with the master offering ample space and natural light. The family bathroom is contemporary and well-appointed, completing the layout.

W C

Living room

Kitchen diner

Landing

Bedroom 1

Bedroom 2

Bedroom 3

**Bathroom** 