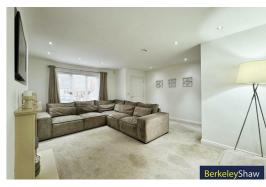

The ground floor features a welcoming entrance hall with WC, leading to a spacious, bright and airy living room—an ideal space for relaxing and entertaining. The open-plan kitchen/dining area is stylishly fitted and offers plenty of space for family meals, with direct access to the private rear garden, perfect for enjoying outdoor living. Upstairs, you'll find three well-proportioned bedrooms, with the master offering ample space and natural light. The family bathroom is contemporary and well-appointed, completing the layout.