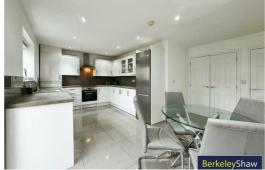

The ground floor features a welcoming entrance hall with WC, leading to a spacious, bright and airy living room—an ideal space for relaxing and entertaining. The open-plan kitchen/dining area is stylishly fitted and offers plenty of space for family meals, with direct access to the private rear garden, perfect for enjoying outdoor living. Upstairs, you'll find three well-proportioned bedrooms, with the master offering ample space and natural light. The family bathroom is contemporary and well-appointed, completing the layout.