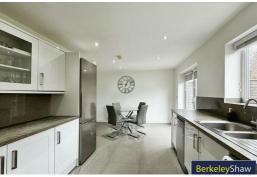

The ground floor features a welcoming entrance hall with WC, leading to a spacious, bright and airy living room—an ideal space for relaxing and entertaining. The open-plan kitchen/dining area is stylishly fitted and offers plenty of space for family meals, with direct access to the private rear garden, perfect for enjoying outdoor living. Upstairs, you'll find three well-proportioned bedrooms, with the master offering ample space and natural light. The family bathroom is contemporary and well-appointed, completing the layout.

W C

Living room

Kitchen diner

Landing

Bedroom 1

Bedroom 2

Bedroom 3

**Bathroom** 