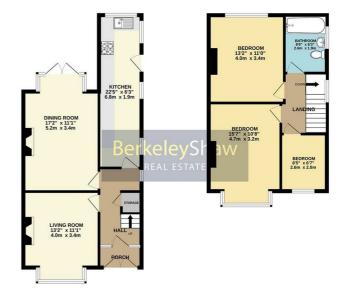

Set out across two floors, the accommodation comprises; porch, inviting entrance hall, bay fronted living room, rear dining room with 'French' style doors out to the rear garden and a fitted kitchen with a range of integrated appliances. Rising to the first floor, the landing gives access to two double bedrooms, a further single bedroom and a three-piece bathroom. Externally, the property boasts a front garden with driveway parking & a rear garden.

#### **Porch**

Tiled floor & timber frame doors.

#### **Entrance hall**

Laminate floor, radiator, 2 x double glazed windows & understairs storage.

### Living room

Double glazed windows to bay, gas fire & radiator.

## Dining room

UPVC double glazed 'French' doors to rear garden, radiator & gas fire.

### Kitchen

Range of wall & base units, stainless steel sink with drainer, 4 x double glazed windows, timber door to side elevation, gas burning hob, double oven, tiled splash back, integrated dishwasher & washer/dryer.

## Landing

Loft access & double glazed window.

#### Bedroom 1

Double glazed window & radiator.

#### Bedroom 2

Double glazed window & radiator.

#### Bedroom 3

Double glazed window & radiator.

#### **Bathroom**

Double glazed window, tiled floor, part tiled walls, WC, basin, radiator & bath with electric shower.

# **Externally**

Front garden with laid to lawn, mature borders & driveway parking. Rear garden with laid to lawn.

ROUND FLOOP

1ST FLOOR

White every attempt has been made to ensure the accuracy of the floorplan contained flere, measurements of cloors, wendows, rooms and any other items are approximate and no responsibility is taken for any error, or insistence or insistence only and should be used as such by any prosperitive purchases. The process, gistens and appliances shown have not been reserted and no guarantee.