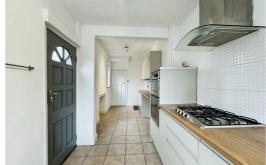

### Kitchen

Range of wall & base units, stainless steel sink with drainer, 4 x double glazed windows, timber door to side elevation, gas burning hob, double oven, tiled splash back, integrated dishwasher & washer/dryer.