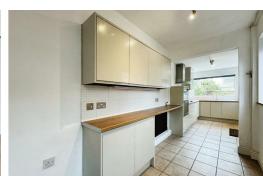

### Kitchen

Range of wall & base units, stainless steel sink with drainer, 4 x double glazed windows, timber door to side elevation, gas burning hob, double oven, tiled splash back, integrated dishwasher & washer/dryer.