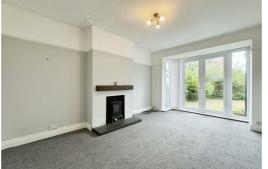

## Dining room

UPVC double glazed 'French' doors to rear garden, radiator & gas fire.