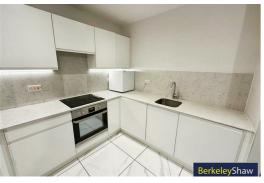

#### Open Plan Lounge Kitchen

Double glazed window, carpet in lounge area, electric wall heater, kitchen floor area tiled, kitchen comprises of a range of fitted base and wall unit with inset single sink, electric oven and hob, under counter Fridge and washer dryer, furnishings include Soft, tv stand and tv, dining table and chairs and coffee table and over counter freezer