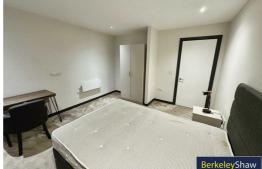

#### Bedroom

Double glazed window, carpet, electric wall heater, furniture includes double bed and mattress, bedside table, desk and wardrobe.