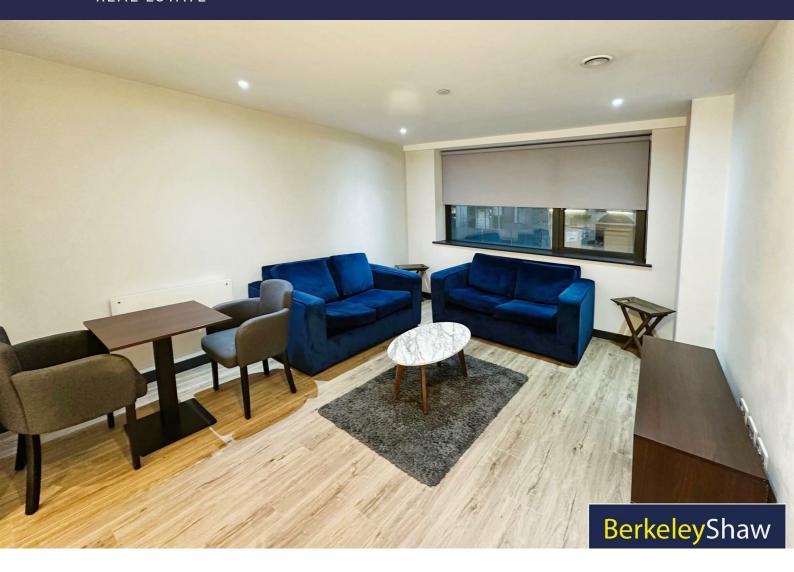

### £975 PCM

Welcome to this charming ONE BEDROOM FURNISHED APARTMENT in Strand Plaza, Drury Lane in the heart of Liverpool. This beautifully refurbished property boasts one open plan reception room, one cosy bedroom, and a modern bathroom, perfect for a single professional or a couple looking for a stylish urban retreat.

#### Open Plan Lounge Kitchen

Double glazed window, carpet in lounge area, electric wall heater, kitchen floor area tiled, kitchen comprises of a range of fitted base and wall unit with inset single sink, electric oven and hob, under counter Fridge and washer dryer, furnishings include Soft, tv stand and tv, dining table and chairs and coffee table and over counter freezer