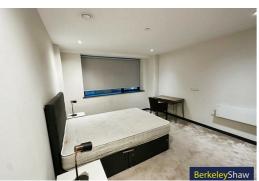

#### Bedroom

Double glazed window, carpet, electric wall heater, furniture includes double bed and mattress, bedside table, desk and wardrobe.