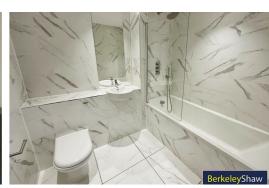

#### **Bathroom**

Tiles walls and flooring, panelled bath with shower over, shower screen, vanity sink and low level w.c.