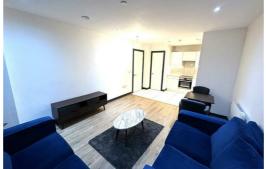

### £975 PCM

Welcome to this charming ONE BEDROOM FURNISHED APARTMENT in Strand Plaza, Drury Lane in the heart of Liverpool. This beautifully refurbished property boasts one open plan reception room, one cosy bedroom, and a modern bathroom, perfect for a single professional or a couple looking for a stylish urban retreat.

#### Open Plan Lounge Kitchen

Double glazed window, carpet in lounge area, electric wall heater, kitchen floor area tiled, kitchen comprises of a range of fitted base and wall unit with inset single sink, electric oven and hob, under counter Fridge and washer dryer, furnishings include Soft, tv stand and tv, dining table and chairs and coffee table and over counter freezer