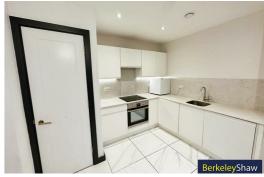

#### Open Plan Lounge Kitchen

Double glazed window, carpet in lounge area, electric wall heater, kitchen floor area tiled, kitchen comprises of a range of fitted base and wall unit with inset single sink, electric oven and hob, under counter Fridge and washer dryer, furnishings include Soft, tv stand and tv, dining table and chairs and coffee table and over counter freezer