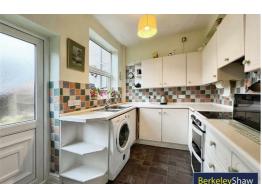

The house downstairs features a bright porch and hallway, two receptions & kitchen. Upstairs three bedrooms with the master having fitted wardrobes and potential walk in wardrobe or en-suite, family bathroom and a paved garden, perfect for outdoor relaxation or entertaining guests.

#### Kitchen

9'6" x 8'2" (2.90 x 2.50)