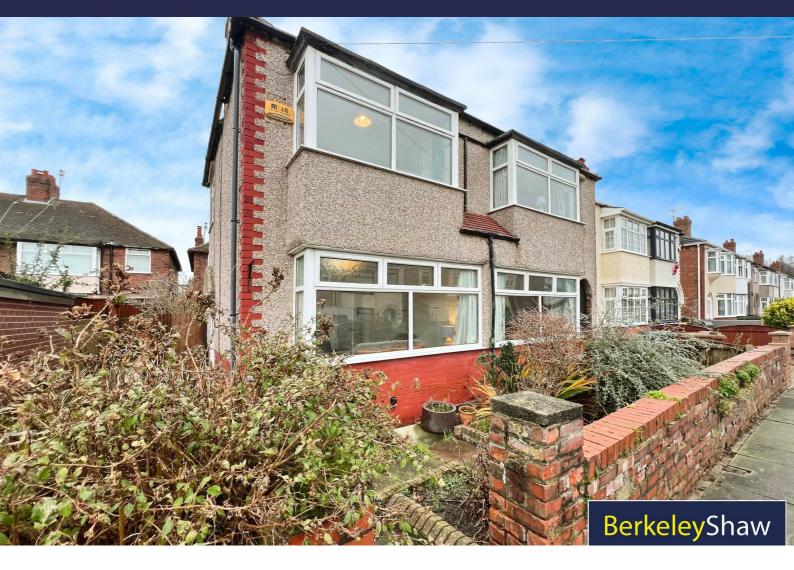

## 22 Tithebarn Road, Liverpool, L23 2RY

Offers Over £250,000

FREEHOLD Nestled on the charming Tithebarn Road in Liverpool, this 1930's semi-detached house, presents a wonderful opportunity for those looking to carry out a renovation project and remedial works, the property is being sold with no onward chain,

The house downstairs features a bright porch and hallway, two receptions & kitchen. Upstairs three bedrooms with the master having fitted wardrobes and potential walk in wardrobe or en-suite, family bathroom and a paved garden, perfect for outdoor relaxation or entertaining guests.

Situated in a desirable area, this home benefits from being within a good school catchment, making it an ideal choice for families. Additionally, the proximity to local parks provides a lovely setting for outdoor activities and leisurely strolls.

As a freehold property, you will enjoy complete ownership and the freedom to make this house your own. If you are looking for a project to invest in, this property on Tithebarn Road is a fantastic opportunity in a popular L23 area.