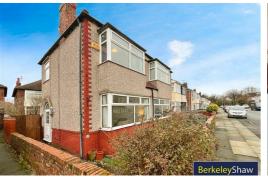

## 22 Tithebarn Road, Liverpool, L23 2RY

Offers Over £250,000

FREEHOLD Nestled on the charming Tithebarn Road in Liverpool, this 1930's semi-detached house, presents a wonderful opportunity for those looking to carry out a renovation project and remedial works, the property is being sold with no onward chain,

The house downstairs features a bright porch and hallway, two receptions & kitchen. Upstairs three bedrooms with the master having fitted wardrobes and potential walk in wardrobe or en-suite, family bathroom and a paved garden, perfect for outdoor relaxation or entertaining guests.

Situated in a desirable area, this home benefits from being within a good school catchment, making it an ideal choice for families. Additionally, the proximity to local parks provides a lovely setting for outdoor activities and leisurely strolls.

As a freehold property, you will enjoy complete ownership and the freedom to make this house your own. If you are looking for a project to invest in, this property on Tithebarn Road is a fantastic opportunity in a popular L23 area.