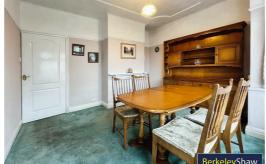

The house downstairs features a bright porch and hallway, two receptions & kitchen. Upstairs three bedrooms with the master having fitted wardrobes and potential walk in wardrobe or en-suite, family bathroom and a paved garden, perfect for outdoor relaxation or entertaining guests.

#### **Dining Room**

13'1" x 12'9" (4.00 x 3.90)