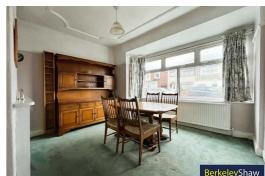

The house downstairs features a bright porch and hallway, two receptions & kitchen. Upstairs three bedrooms with the master having fitted wardrobes and potential walk in wardrobe or en-suite, family bathroom and a paved garden, perfect for outdoor relaxation or entertaining guests.

#### **Dining Room**

13'1" x 12'9" (4.00 x 3.90)