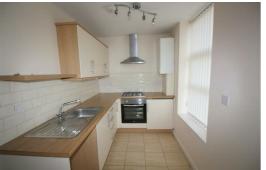

#### Kitchen

Double glazed window, Range of fitted wall and base units with integrated under counter fridge, plumbing for washing machine, electric cooker, gas hob, boiler