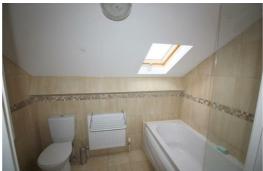

#### **Bathroom**

fully tiled walls and floor, velux window, radiator, three piece suite includes low level w.c., sink and bath with shower over, shower screen.