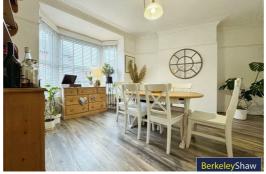

Set across two floors, this delightful home offers a well-balanced layout. Upon entering, you're greeted by a welcoming entrance hall with convenient understairs storage. The beautifully presented, bay-fronted dining room provides an ideal space for both family meals and entertaining guests. At the rear, you'll find a spacious living room featuring a cosy log-burning stove, creating a warm and inviting atmosphere, with double doors leading out to the rear garden. The ground floor also benefits from a well-appointed, fitted kitchen.