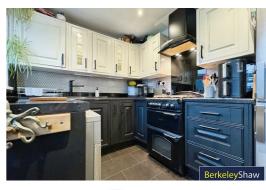

Set across two floors, this delightful home offers a well-balanced layout. Upon entering, you're greeted by a welcoming entrance hall with convenient understairs storage. The beautifully presented, bay-fronted dining room provides an ideal space for both family meals and entertaining guests. At the rear, you'll find a spacious living room featuring a cosy log-burning stove, creating a warm and inviting atmosphere, with double doors leading out to the rear garden. The ground floor also benefits from a well-appointed, fitted kitchen.