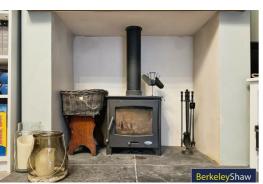

Set across two floors, this delightful home offers a well-balanced layout. Upon entering, you're greeted by a welcoming entrance hall with convenient understairs storage. The beautifully presented, bay-fronted dining room provides an ideal space for both family meals and entertaining guests. At the rear, you'll find a spacious living room featuring a cosy log-burning stove, creating a warm and inviting atmosphere, with double doors leading out to the rear garden. The ground floor also benefits from a well-appointed, fitted kitchen.