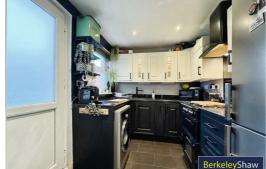

Set across two floors, this delightful home offers a well-balanced layout. Upon entering, you're greeted by a welcoming entrance hall with convenient understairs storage. The beautifully presented, bay-fronted dining room provides an ideal space for both family meals and entertaining guests. At the rear, you'll find a spacious living room featuring a cosy log-burning stove, creating a warm and inviting atmosphere, with double doors leading out to the rear garden. The ground floor also benefits from a well-appointed, fitted kitchen.