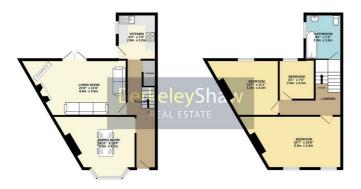

GROUND FLOOR

1ST FLOOR

Whilst every alternpt has been made to ensure the accuracy of the floorplan contained here, measurement of doors, windows, noons and any other tends are approximate and no responsibility is taken for any error omission or mis-statement. This plan is for illustrative purposes only and should be used as such by any prospective purchaser. The services, systems and applicances shown have not been tested and no guarant.

Set across two floors, this delightful home offers a well-balanced layout. Upon entering, you're greeted by a welcoming entrance hall with convenient understairs storage. The beautifully presented, bay-fronted dining room provides an ideal space for both family meals and entertaining guests. At the rear, you'll find a spacious living room featuring a cosy log-burning stove, creating a warm and inviting atmosphere, with double doors leading out to the rear garden. The ground floor also benefits from a well-appointed, fitted kitchen.

 $Up stairs, the generous landing \ provides \ access to two double \ bedrooms, a third single \ bedroom \ currently \ used \ as \ an \ office, and \ a \ modern, spacious \ three-piece \ bathroom.$ 

Externally, the property offers a front garden and a large rear yard—perfect for enjoying summer days. Additional benefits include gas central heating and double glazing throughout.