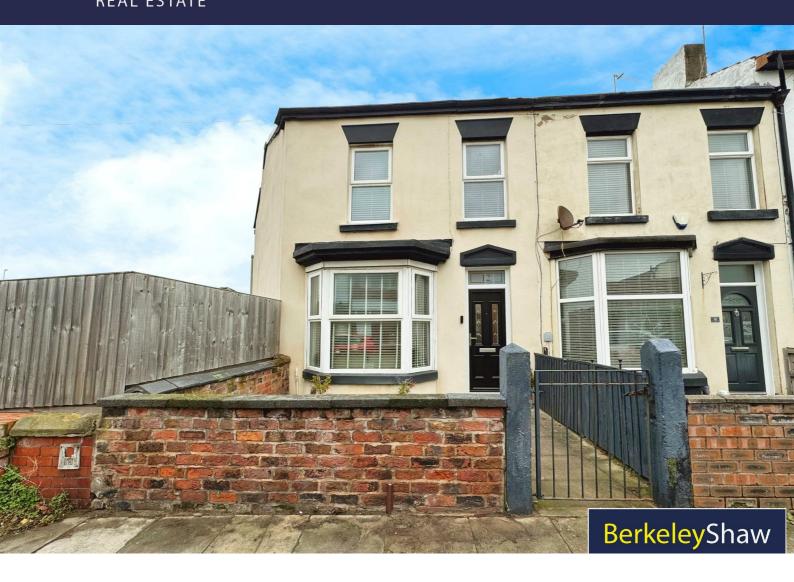

## 12 Warrenhouse Road, Liverpool, L22 6QN

## Asking Price £230,000

Welcome to this charming three-bedroom end-of-terrace home, located on the sought-after Warrenhouse Road in Brighton-Le-Sands. Boasting a fantastic location and impressive decor, this property is perfect for a range of buyers!

Set across two floors, this delightful home offers a well-balanced layout. Upon entering, you're greeted by a welcoming entrance hall with convenient understairs storage. The beautifully presented, bay-fronted dining room provides an ideal space for both family meals and entertaining guests. At the rear, you'll find a spacious living room featuring a cosy log-burning stove, creating a warm and inviting atmosphere, with double doors leading out to the rear garden. The ground floor also benefits from a well-appointed, fitted kitchen.

 $Up stairs, the generous landing \ provides \ access to two double \ bedrooms, a third single \ bedroom \ currently \ used \ as \ an \ office, and \ a \ modern, spacious \ three-piece \ bathroom.$ 

Externally, the property offers a front garden and a large rear yard—perfect for enjoying summer days. Additional benefits include gas central heating and double glazing throughout.