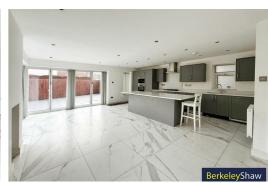

### Kitchen/Living/Dining

19'3" x23'5" (5.88 x7.15)

Radiator, bi fold doors to rear and side, kitchen island, assortment of wall and base units, integrated fridge freezer, plumbing for washer/dryer, gas hob, extractor fan, double over, grill.