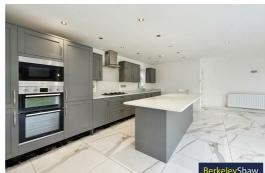

### Kitchen/Living/Dining

19'3" x23'5" (5.88 x7.15)

Radiator, bi fold doors to rear and side, kitchen island, assortment of wall and base units, integrated fridge freezer, plumbing for washer/dryer, gas hob, extractor fan, double over, grill.