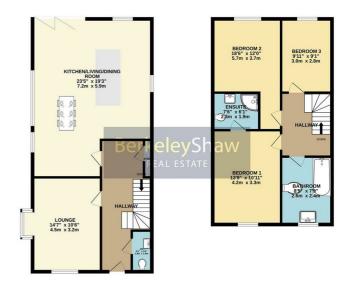

#### **Entrance Hall**

16'0" x 4'7" (4.88 x 1.40)

Radiator, access to downstairs WC

#### **Downstairs WC**

5'6" x 3'4" (1.68 x 1.03)

#### Lounge

14'7" x 10'5" (4.45 x 3.19)

Radiator, Electric Fire

### Kitchen/Living/Dining

19'3" x23'5" (5.88 x7.15)

Radiator, bi fold doors to rear and side, kitchen island, assortment of wall and base units, integrated fridge freezer, plumbing for washer/dryer, gas hob, extractor fan, double over, grill.

#### **Master Bedroom**

13'9" x 10'11" (4.20 x 3.33)

Radiator

#### En suite

6'3" x 4'10" (1.91 x 1.48)

Shower, Vanity/storage wash basin, low level WC.

#### 2nd Bedroom

12'0" x 9'9" (3.66 x 2.99)

Radiator

#### 3rd Bedroom

9'10" x 9'0" (3.01 x 2.76)

Radiator

#### **Family Bathroom**

8'4" x 7'9" (2.56 x 2.37)

Heated Towel Rail, Low level WC, free standing wash basin, shower over bath. Tiled floor and walls

GROUND FLOOR

1ST FLOOR

Whilst every attempt has been made to ensure the accuracy of the flooplain contained here, measurements of doors, windows, sooms and any other sizes are approximate and no responsibility is taken for any error, emission or mo-statement. This plain is for flootantive purposes only and should be used as soot by any prospective purchaser. The services, systems and appliances shown have not been resided and no guarante as to their operability or efficiency can be give.