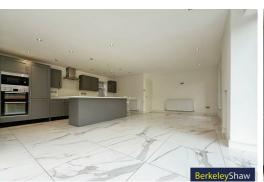

### Kitchen/Living/Dining

19'3" x23'5" (5.88 x7.15)

Radiator, bi fold doors to rear and side, kitchen island, assortment of wall and base units, integrated fridge freezer, plumbing for washer/dryer, gas hob, extractor fan, double over, grill.