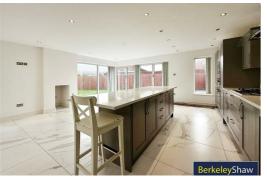

### Kitchen/Living/Dining

19'3" x23'5" (5.88 x7.15)

Radiator, bi fold doors to rear and side, kitchen island, assortment of wall and base units, integrated fridge freezer, plumbing for washer/dryer, gas hob, extractor fan, double over, grill.