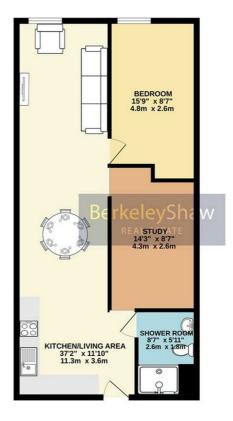

The apartment features an open-plan living, dining, and kitchen area, fully equipped with a range of integrated appliances, perfect for everyday living and entertaining. Off the living space, you'll find a further reception area with the potential to be used as a study, casual bedroom, or additional lounge area—offering flexibility to suit your needs.

The spacious double bedroom provides a peaceful retreat, and the modern shower room is well-appointed with contemporary fixtures and fittings.

The development benefits from lift access, ensuring ease of movement throughout, and parking is available, subject to terms and conditions.

## Second Reception / Study

Laminate flooring, electric wall heater

### Bedroom 1

Double glazed window, laminate flooring, electric wall heater

#### Shower Room

Part tiled walls, large wall mirror, walk in shower cubical with glass screen and door, electric shower, low level w.c. sink electric ladder towel rail.

While very attempt has been made to ensure the accuracy of the flooplan contained here, measurements of doers, windows, tooms and any other items are approximate and in expensibility is taken for any error, omission or mit-statement. This plan is for illustrative purposes only and should be used as such by any prospective purchaser. The services, systems and appliances shown have not been tested and no guarantee as to the operability or taken.