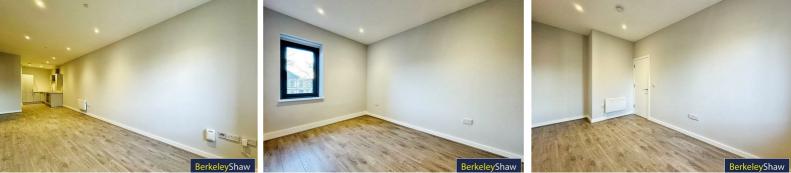

The apartment features an open-plan living, dining, and kitchen area, fully equipped with a range of integrated appliances, perfect for everyday living and entertaining. Off the living space, you'll find a further reception area with the potential to be used as a study, casual bedroom, or additional lounge area—offering flexibility to suit your needs.

#### **Open Plan Lounge / Kitchen**

Double glazed window, electric wall heater, laminate flooring, kitchen comprises of a range of fitted wall and base units, work surfaces, stainless steel sink with mixer tap, integrated appliances include fridge/ freezer, electric oven, electric hob, extractor hood, washer dryer

## Second Reception / Study

Laminate flooring, electric wall heater

### Bedroom 1

Double glazed window, laminate flooring, electric wall heater