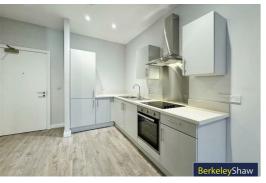

#### **Open Plan Lounge / Kitchen**

Double glazed window, electric wall heater, laminate flooring, kitchen comprises of a range of fitted wall and base units, work surfaces, stainless steel sink with mixer tap, integrated appliances include fridge/ freezer, electric oven, electric hob, extractor hood, washer dryer