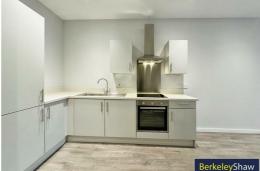

#### **Open Plan Lounge / Kitchen**

Double glazed window, electric wall heater, laminate flooring, kitchen comprises of a range of fitted wall and base units, work surfaces, stainless steel sink with mixer tap, integrated appliances include fridge/ freezer, electric oven, electric hob, extractor hood, washer dryer