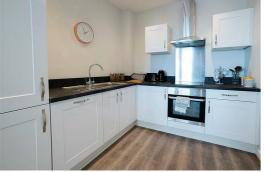

# Lounge/ Kitchen

Double glazed window, electric wall heaters, wooden flooring, kitchen comprises of a range of fitted base and wall units, integrated Electric Oven and Hob, Fridge Freezer, dishwasher