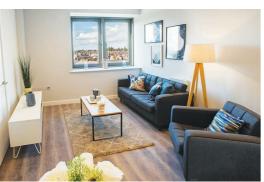

# Lounge/ Kitchen

Double glazed window, electric wall heaters, wooden flooring, kitchen comprises of a range of fitted base and wall units, integrated Electric Oven and Hob, Fridge Freezer, dishwasher