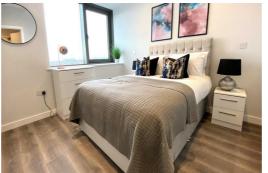

### **Bedroom**

Double glazed window, electric heater, furnishing includes: - Double bed with mattress, side tables, chest of drawers, built in wardrobes